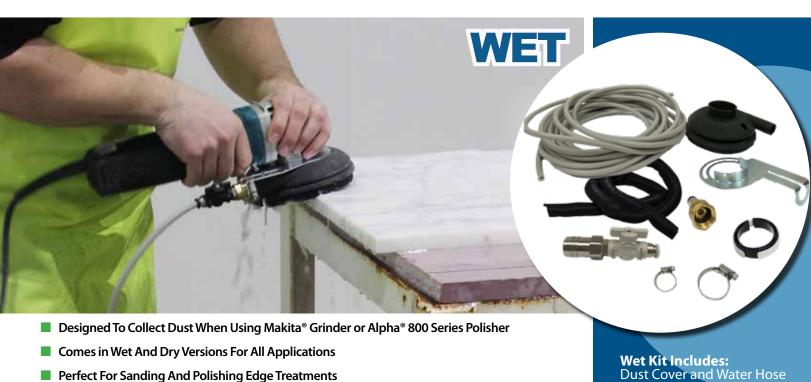

## WET/DRY SANDING/POLISHING KITS

**Perfect For Sanding And Polishing Edge Treatments** 

Easy Installation And Disc Change

| PART NO. | SIZE | MAXIMUM RPM | RECOMMENDED FOR | FOR USE ON                                    | DESCRIPTION               |
|----------|------|-------------|-----------------|-----------------------------------------------|---------------------------|
| SPW4KIT  | 4"   | 6,000       | Edge Treatments | Makita® Grinder or Alpha® 800 Series Polisher | Wet Sanding/Polishing Kit |
| SPD4KIT  | 4"   | 6,000       | Edge Treatments | Makita® Grinder or Alpha® 800 Series Polisher | Dry Sanding/Polishing Kit |