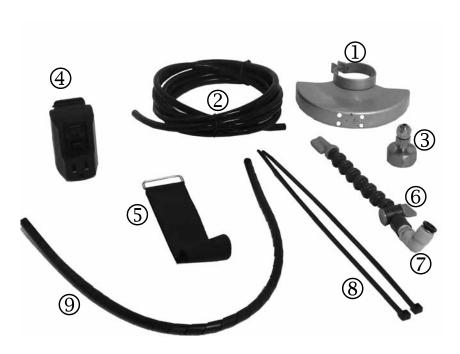

## **ALPHA® GCWKIT SCHEMATIC**

| No. | Item Description                                                                                                                      | Part Number   |
|-----|---------------------------------------------------------------------------------------------------------------------------------------|---------------|
| 1.  | Protective Guard for High-Speed Angle Grinders. The WBCKIT can be attached to grinders with minimal alteration to their safety guards | 140007        |
| 2.  | Water Line (10') 3m*                                                                                                                  |               |
| 3.  | Garden Hose Adapter*                                                                                                                  | 133287        |
| 4.  | Ground Fault Circuit Interrupter                                                                                                      | GFCI-1        |
| 5.  | Hook & Loop Strap                                                                                                                     | 140003        |
| 6.  | Coolant Tube                                                                                                                          | 140004        |
| 7.  | 90 degree Swivel Fitting                                                                                                              | 140005        |
| 8.  | Plastic Ties                                                                                                                          | PDH-CABLETIES |
| 9.  | Plastic Wire Wrap                                                                                                                     | 140002        |
|     |                                                                                                                                       |               |

<sup>\*</sup> Not sold separately.