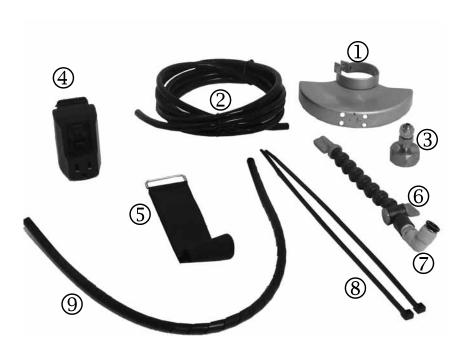

## **ALPHA® WBCKIT SCHEMATIC**

| No. I | tem Description                                                                                                                       | Part Number   |
|-------|---------------------------------------------------------------------------------------------------------------------------------------|---------------|
| ٦     | Protective Guard for High-Speed Angle Grinders. The WBCKIT can be attached to grinders with minimal alteration to their safety guards | 140007        |
| 2. \  | Nater Line (10') 3m*                                                                                                                  |               |
| 3. (  | Garden Hose Adapter*                                                                                                                  | 133287        |
| 4. (  | Ground Fault Circuit Interrupter                                                                                                      | GFCI-1        |
| 5. H  | Hook & Loop Strap                                                                                                                     | 140003        |
| 6. (  | Coolant Tube                                                                                                                          | 140004        |
| 7. 9  | 90 degree Swivel Fitting                                                                                                              | 140005        |
| 8. F  | Plastic Ties                                                                                                                          | PDH-CABLETIES |
| 9. F  | Plastic Wire Wrap                                                                                                                     | 140002        |