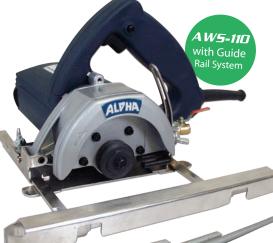

## **AWS-110** Versatile Wet Stone Cutter for Tile Contractors

(Optional Equipment) Carriage Assembly and Guide Rails

- Produces Straight and True Cuts Everytime
- Most Powerful Motors in Its Class
- Powers Through Hard Dense Materials, Such As, Porcelain, Hard Red Granites and Engineered Stone
- Water-Feed Supply Eliminates The Harmful Dust Particles
- Base Plate Allows Guides To Be Used in Multiple Ways
- The Perfect Tile Cutter
- Included Self-Stick Felt Strips Protects The Work Surface From Scratches
- Built-In GFCI (Ground Fault Circuit Interrupter)
- One Year Warranty\* (\*See manual for details)

|   | PART NO. | SIZE   | TYPE | ARBOR(S) | DESCRIPTION      |
|---|----------|--------|------|----------|------------------|
| ĺ | AWS-110  | 4-1/2" | 110V | 20mm     | Wet Stone Cutter |
|   | AWS-220  | 4-1/2″ | 220V | 20mm     | Wet Stone Cutter |