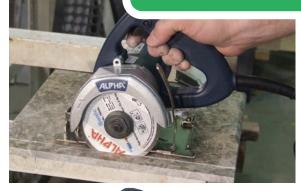

- Produces Straight and True Cuts Everytime
- Most Powerful Motors in Its Class
- Powers Through Hard Dense Materials, Such As, Porcelain, Hard Red Granites and Engineered Stone
- Water-Feed Supply Eliminates The Harmful Dust Particles
- Base Plate Allows Guides To Be Used in Multiple Ways
- The Perfect Tile Cutter
- Included Self-Stick Felt Strips Protects The Work Surface From Scratches
- Built-In GFCI (Ground Fault Circuit Interrupter)
- One Year Warranty\* (\*See manual for details)