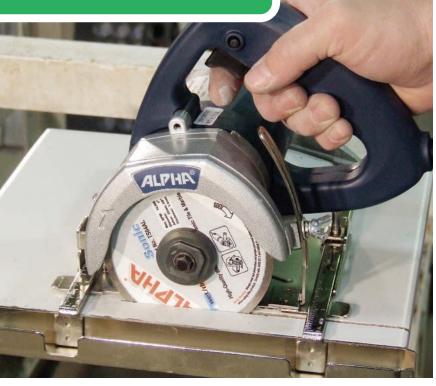

- Produces Straight and True Cuts Everytime
- Most Powerful Motors in Its Class
- Powers Through Hard Dense Materials, Such As, Porcelain, Hard Red Granites and Engineered Stone
- Water-Feed Supply Eliminates The Harmful Dust Particles
- Base Plate Allows Guides To Be Used in Multiple Ways
- The Perfect Tile Cutter
- Included Self-Stick Felt Strips Protects The Work Surface From Scratches
- Built-In GFCI (Ground Fault Circuit Interrupter)
- One Year Warranty\* (\*See manual for details)