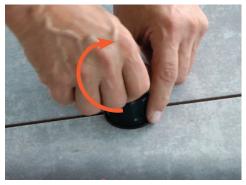

## HOW TO USE

## 1. Open Yellow Cap

3. Lock Yellow Cap

5. Repeat for All Caps

7. Unlock Yellow Cap, Discard the Screw and Reuse Cap 2. Place on Screw Joint

4. Turn Black Base to Tighten

6. Kick the Cap Along the Joint Line to Remove