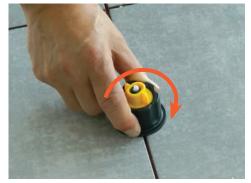

## 1. Open Yellow Cap

3. Lock Yellow Cap

5. Repeat for All Caps

7. Unlock Yellow Cap, Discard the Screw and Reuse Cap 2. Place on Screw Joint

4. Turn Black Base to Tighten

6. Kick the Cap Along the Joint Line to Remove