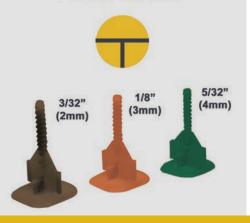

- Color Coded Base Screws for Easy Size/Type Identification
- Cap Can Be Re-used More Than 500 Times (compared to others including Levolution which is only 8 times)

| PART NO.  | SIZE          | TYPE                    | COLOR  | QTY |
|-----------|---------------|-------------------------|--------|-----|
| EZCLICKCP |               | Screw Cap               |        | 50  |
| EZCLB10WH | 1/32" (1.0mm) | Linear Joint Base Screw | White  | 200 |
| EZCLB20YW | 3/32" (2.0mm) | Linear Joint Base Screw | Yellow | 200 |
| EZCLB30RD | 1/8" (3.0mm)  | Linear Joint Base Screw | Red    | 200 |
| EZCLB40BK | 5/32" (4.0mm) | Linear Joint Base Screw | Black  | 200 |
| EZCXB20BL | 3/32" (2.0mm) | X Joint Base Screw      | Blue   | 200 |
| EZCXB30VI | 1/8" (3.0mm)  | X Joint Base Screw      | Violet | 200 |
| EZCXB40GY | 5/32" (4.0mm) | X Joint Base Screw      | Gray   | 200 |
| EZCTB20BR | 3/32" (2.0mm) | T Joint Base Screw      | Brown  | 200 |
| EZCTB30OR | 1/8" (3.0mm)  | T Joint Base Screw      | Orange | 200 |
| EZCTB40GR | 5/32" (4.0mm) | T Joint Base Screw      | Green  | 200 |

## **EZ CLICK SYSTEM**

**X Base Screws** 

**T Base Screws** 