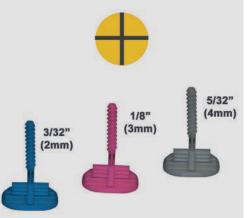

- Color Coded Base Screws for Easy Size/Type Identification
- Cap Can Be Re-used More Than 500 Times (compared to others including Levolution which is only 8 times)

| PART NO.  | SIZE          | TYPE                    | COLOR  | QTY |
|-----------|---------------|-------------------------|--------|-----|
| EZCLICKCP |               | Screw Cap               |        | 50  |
| EZCLB10WH | 1/32" (1.0mm) | Linear Joint Base Screw | White  | 200 |
| EZCLB20YW | 3/32" (2.0mm) | Linear Joint Base Screw | Yellow | 200 |
| EZCLB30RD | 1/8" (3.0mm)  | Linear Joint Base Screw | Red    | 200 |
| EZCLB40BK | 5/32" (4.0mm) | Linear Joint Base Screw | Black  | 200 |
| EZCXB20BL | 3/32" (2.0mm) | X Joint Base Screw      | Blue   | 200 |
| EZCXB30VI | 1/8" (3.0mm)  | X Joint Base Screw      | Violet | 200 |
| EZCXB40GY | 5/32" (4.0mm) | X Joint Base Screw      | Gray   | 200 |
| EZCTB20BR | 3/32" (2.0mm) | T Joint Base Screw      | Brown  | 200 |
| EZCTB30OR | 1/8" (3.0mm)  | T Joint Base Screw      | Orange | 200 |
| EZCTB40GR | 5/32" (4.0mm) | T Joint Base Screw      | Green  | 200 |

## **EZ CLICK SYSTEM**

**X Base Screws** 

**T Base Screws** 