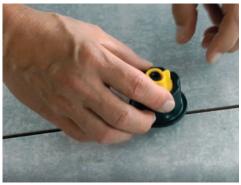

## 1. Open Yellow Cap

3. Lock Yellow Cap

5. Repeat for All Caps

7. Unlock Yellow Cap, Discard the Screw and Reuse Cap 2. Place on Screw Joint

4. Turn Black Base to Tighten

6. Kick the Cap Along the Joint Line to Remove