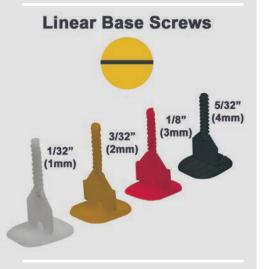

- Color Coded Base Screws for Easy Size/Type Identification
- Cap Can Be Re-used More Than 500 Times (compared to others including Levolution which is only 8 times)

| PART NO.  | SIZE          | TYPE                    | COLOR  | QTY |
|-----------|---------------|-------------------------|--------|-----|
| EZCLICKCP |               | Screw Cap               |        | 50  |
| EZCLB10WH | 1/32" (1.0mm) | Linear Joint Base Screw | White  | 200 |
| EZCLB20YW | 3/32" (2.0mm) | Linear Joint Base Screw | Yellow | 200 |
| EZCLB30RD | 1/8" (3.0mm)  | Linear Joint Base Screw | Red    | 200 |
| EZCLB40BK | 5/32" (4.0mm) | Linear Joint Base Screw | Black  | 200 |
| EZCXB20BL | 3/32" (2.0mm) | X Joint Base Screw      | Blue   | 200 |
| EZCXB30VI | 1/8" (3.0mm)  | X Joint Base Screw      | Violet | 200 |
| EZCXB40GY | 5/32" (4.0mm) | X Joint Base Screw      | Gray   | 200 |
| EZCTB20BR | 3/32" (2.0mm) | T Joint Base Screw      | Brown  | 200 |
| EZCTB30OR | 1/8" (3.0mm)  | T Joint Base Screw      | Orange | 200 |
| EZCTB40GR | 5/32" (4.0mm) | T Joint Base Screw      | Green  | 200 |