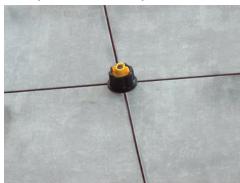

## **EZ CLICK SYSTEM**

**X Base Screws** 

**T Base Screws** 

## 1. Open Yellow Cap

3. Lock Yellow Cap

5. Repeat for All Caps

7. Unlock Yellow Cap, Discard the Screw and Reuse Cap 2. Place on Screw Joint

4. Turn Black Base to Tighten

6. Kick the Cap Along the Joint Line to Remove