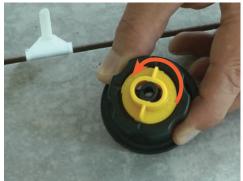

## HOW TO USE

## 1. Open Yellow Cap

3. Lock Yellow Cap

5. Repeat for All Caps

7. Unlock Yellow Cap, Discard the Screw and Reuse Cap 2. Place on Screw Joint

4. Turn Black Base to Tighten

6. Kick the Cap Along the Joint Line to Remove