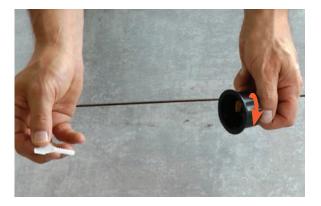

## 1. Open Yellow Cap

3. Lock Yellow Cap

5. Repeat for All Caps

7. Unlock Yellow Cap, Discard the Screw and Reuse Cap 2. Place on Screw Joint

4. Turn Black Base to Tighten

6. Kick the Cap Along the Joint Line to Remove