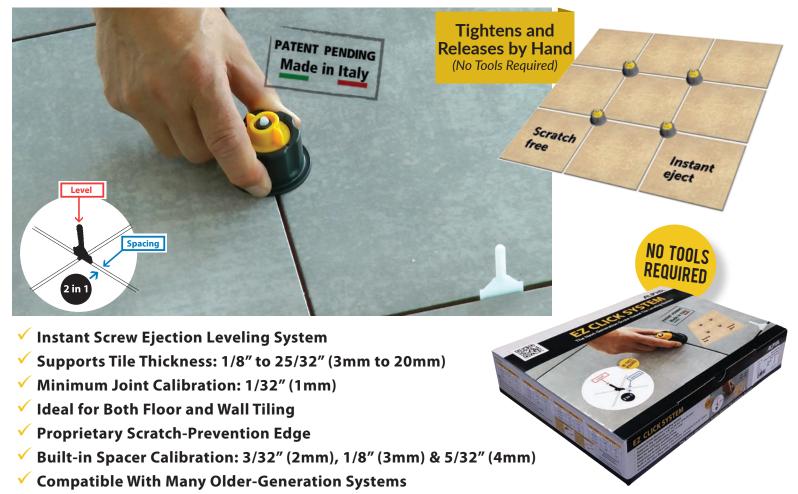

## 1. Open Yellow Cap

3. Lock Yellow Cap

5. Repeat for All Caps

7. Unlock Yellow Cap, Discard the Screw and Reuse Cap 2. Place on Screw Joint

4. Turn Black Base to Tighten

6. Kick the Cap Along the Joint Line to Remove