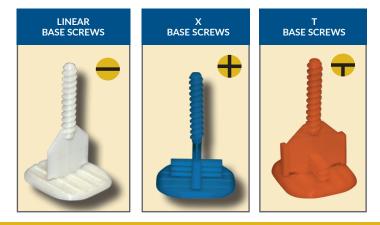

-|--------|-----|
| EZCLICKCP |               | Screw Cap               |        | 50  |
| EZCLB10WH | 1/32" (1.0mm) | Linear Joint Base Screw | White  | 200 |
| EZCLB20YW | 3/32" (2.0mm) | Linear Joint Base Screw | Yellow | 200 |
| EZCLB30RD | 1/8" (3.0mm)  | Linear Joint Base Screw | Red    | 200 |
| EZCLB40BK | 5/32" (4.0mm) | Linear Joint Base Screw | Black  | 200 |
| EZCXB20BL | 3/32" (2.0mm) | X Joint Base Screw      | Blue   | 200 |
| EZCXB30VI | 1/8" (3.0mm)  | X Joint Base Screw      | Violet | 200 |
| EZCXB40GY | 5/32" (4.0mm) | X Joint Base Screw      | Gray   | 200 |
| EZCTB20BR | 3/32" (2.0mm) | T Joint Base Screw      | Brown  | 200 |
| EZCTB30OR | 1/8" (3.0mm)  | T Joint Base Screw      | Orange | 200 |
| EZCTB40GR | 5/32" (4.0mm) | T Joint Base Screw      | Green  | 200 |



Alpha Professional Tools<sup>®</sup>
16 Park Dr Ste 9, Franklin, NJ 07416 • 800-648-7229 • Fax: 800-286-0114 www.alpha-tools.com
Copyright © 2021 Alpha Professional Tools. All rights reserved.

## **EZ CLICK SYSTEM**







**X Base Screws** 



**T Base Screws** 



## HOW TO USE

## 1. Open Yellow Cap



3. Lock Yellow Cap



5. Repeat for All Caps



7. Unlock Yellow Cap, Discard the Screw and Reuse Cap 2. Place on Screw Joint



4. Turn Black Base to Tighten



6. Kick the Cap Along the Joint Line to Remove