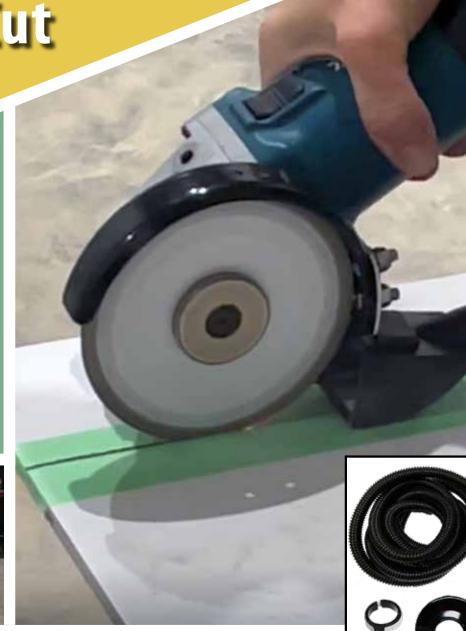

## DUST SHROUD KIT FOR DUST COLLECTION

Dry cutting...

Pull-To-Cut Method

- **DESIGNED TO REMOVE DUST WHEN USING PULL-TO-CUT METHOD**
- **CAN BE USED EASILY WITH MINIMAL ALTERATIONS**
- FITS ON MOST POPULAR 4-1/2", 5" & 6" **HIGH-SPEED GRINDERS**
- **GREAT FOR USE WITH A HEPA VACUUM**

| PART NO. | SIZE | RECOMMENDED FOR | FOR USE ON                                | DESCRIPTION     |
|----------|------|-----------------|-------------------------------------------|-----------------|
| DBC5KIT  | 5"   | Cutting         | 4-1/2", 5" & 6" High-Speed Angle Grinders | Dust Shroud Kit |

Kit Includes: Safety Guard, Dust Cover, Stainless Steel Collar, Plastic Collar, Vacuum Hose