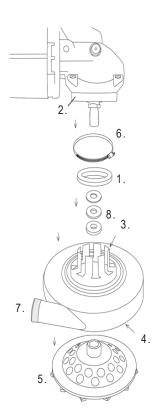

## DISCONNECT YOUR GRINDER FROM ITS POWER SOURCE

- If necessary, put the ADAPTER RING (1) over the BEARING HOUSING (2) of the grinder. The stretchable adapter ring will not be needed on BEARING HOUSINGS (2) less than 2.5" in diameter.
- Trim the FINGERS (3) so the SKIRT (4) of the Dust Collector extends 1/16 to 1/8 " below the face of the ABRASIVE DISC (5). The SKIRT (4) of the Dust Collector should touch the work slightly before the ABRASIVE DISC (5). The easiest way to trim the FINGERS (3) is with scissors.
- 3. Place the HOSE CLAMP (6) over the FINGERS (3) of the Dust Collector. Put the FINGERS (3) of the Dust Collector over the BEARING HOUSING (2) or the ADAPTER RING (1) (if it is used) and tighten the Dust Collector so that the EXHAUST PORT (7) is facing toward the handle of the grinder.

- 4. Use the SPACER WASHERS (8) if necessary to make small adjustments in the height of the ABRASIVE DISC (5).
- 5. Use the CABLE TIE (9) to secure the vacuum hose to the handle of the grinder.

6. The Ecoguard Type EG dust collection cover can accommodate a 1" vacuum hose by inserting the male fitting of the hose into the exhaust port (7) or a 1 ½" hose by removing the end fitting of the hose and sliding the hose over the exhaust port (7) of the dust cover.

- 1. Adapter Ring
- 2. Bearing Housing
- 3. Fingers
- Skirt
- 5. Abrasive Disk
- 6. Hose Clamp
- 7. Exhaust Port
- 8. Spacer Washers
- 9. Cable Tie
- 10. ADAPTER RING For use on BEARING HOUSINGS (2) less than 2.5"