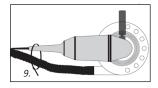

- 4. Use the SPACER WASHERS (8) if necessary to make small adjustments in the height of the ABRASIVE DISC (5).
- 5. Use the CABLE TIE (9) to secure the vacuum hose to the handle of the grinder.

6. The Ecoguard Type EG dust collection cover can accommodate a 1" vacuum hose by inserting the male fitting of the hose into the exhaust port (7) or a 1 ½" hose by removing the end fitting of the hose and sliding the hose over the exhaust port (7) of the dust cover.