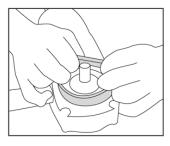

## DISCONNECT YOUR GRINDER FROM ITS POWER SOURCE

- If necessary, put the ADAPTER RING (1) over the BEARING HOUSING (2) of the grinder. The stretchable adapter ring will not be needed on BEARING HOUSINGS (2) less than 2.5" in diameter.
- Trim the FINGERS (3) so the SKIRT (4) of the Dust Collector extends 1/16 to 1/8 " below the face of the ABRASIVE DISC (5). The SKIRT (4) of the Dust Collector should touch the work slightly before the ABRASIVE DISC (5). The easiest way to trim the FINGERS (3) is with scissors.
- 3. Place the HOSE CLAMP (6) over the FINGERS (3) of the Dust Collector. Put the FINGERS (3) of the Dust Collector over the BEARING HOUSING (2) or the ADAPTER RING (1) (if it is used) and tighten the Dust Collector so that the EXHAUST PORT (7) is facing toward the handle of the grinder.