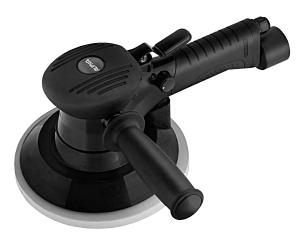

## Alpha<sup>®</sup> Pneumatic 8" Gear Action Sander/Polisher

## FEATURES:

- Low Speed High Torque
- Central Vacuum System
- Random Orbital Fine Polishing and Sanding

## ► SPECIFICATIONS:

- Free Speed: 900 RPM
- Pad Size: 8" (203mm)
- Orbit Diameter: 3/16" (5mm)
- Air Inlet: 1/4" NPT
- Hose Size ID: 3/8" (10mm)
- Air Consumption: 3.5 CFM (99L/min)
- Length: 12-3/8" (315mm)
- Weight: 4.4 lbs (2.0kg)
- Recommended Air Pressure: 90 PSI (6.2 Bars)