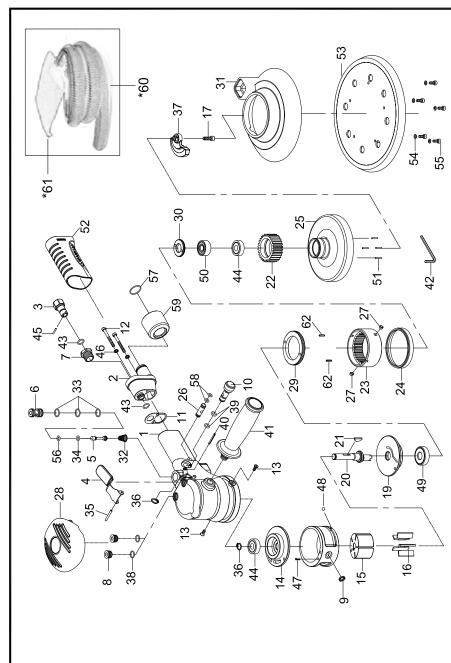

103 Bauer Drive, Oakland, NJ 07436 • 800-648-7229 • Fax: 800-286-0114 www.alpha-tools.com 8" Gear Action Sander/Polisher

Part No.: GDSA-08

| 1         68-6138A01         Housing         32         51208         Spring         Ming                                                                                                            | Index<br>No. | Parts No.  | Description     | Index<br>No. | Parts No.   | Description       |               |
|-------------------------------------------------------------------------------------------------------------------------------------------------------------------------------------------------------------------------------------------------------------------------------------------------------------------------------------------------------------------------------------------------------------------------------------------------------------------------------------------------------------------------------------------------------------------------------------------------------------------------------------------------------------------------------------------------------------------------------------------------------------------------------------------------------------------------------------------------------------------------------------------------------------------------------------------------------------------------------------------------------------------------------------------------------------------------------------------------------------------------------------------------------------------------------------------------------------------------------------------------------------------------------------------------------------------------------------------------------|--------------|------------|-----------------|--------------|-------------|-------------------|---------------|
| 1138A02         Rear Body         33         OR01007105         O-Ring(3)           220003         Air Inlet         34         30107         O-Ring(3)           23205         Varbottle Lever         34         30107         Spring Pin           2138A05         Valve Stem         36         60319         Retaining Ring(2)           2138A05         Valve Stem         37         68-6138A37         Balancer           2138A05         Valve Stem         37         68-6138A37         Balancer           2138A10         Requilator         40         80202         Spring Pin           2138A11         Screw(2)         (M4x40)         41         5D-619256         Side Handle           2138A11         Gasket         41         5D-619256         Side Handle           2138A12         Screw(2)         (M4x10)         44         65-1200         Ball Bearing(2)           2138A13         Screw(2)         (M4x10)         44         65-1200         Side Ball           2138A13         Screw(2)         (M4x10)         44         65-1200         Spring Pin           2138A13         Screw(2)         (M4x10)         45         PN02001308         Pin           2138A13                                                                                                                                              | 1            | 68-6138A01 | Housing         | 32           | 51208       | Spring            |               |
| 220003         Air Inlet         34         30107         ORing           132A04         Throttle Lever         35         30102         Spring Pin           133A06         Valve Stem         36         68-6138A37         Balancer           133A06         Valve Stem         36         68-6138A37         Balancer           220007         Screw         37         68-6138A37         Balancer           238A08         Plug(2)         38         0700900105         O-Ring(2)           238A10         Regulator         39         0700600200         O-Ring(2)           138A11         Gastet         41         50-619256         State Handle           133A13         Screw(2)         (M4x10)         43         40130         O-Ring(2)           133A13         Screw(2)         (M4x10)         45         PN02001308         Pin           133A14         Rear End Plate         43         40130         Nasher(2)         State Bal           133A15         Screw(2)         (M4x10)         45         PN02001308         Pin           133A14         Rear End Plate         51         60-613308         Nasher(2)           133A15         Screw(2)         (M5x16)                                                                                                                                                      | 2            | 68-6138A02 | Rear Body       | 33           | OR01007105  | O-Ring(3)         | (10.7×1.5)    |
| 1132A04         Throttle Lever         35         30102         Spring Pin           133A05         Valve Stem         36         60319         Retaining Ring(2)           133A05         Valve Stem         36         60319         Retaining Ring(2)           133A06         Valve Stem         37         6.6-61383.7         Batancer           25007         Screw         39         OR00600200         O-Ring(2)           233A10         Rubber Ring         40         80202         Spring Pin           133A10         Regulator         41         80202         Spring Pin           133A11         Gasulator         43         40130         O-Ring(2)           133A12         Screw(2)         (M4x10)         44         051220         Ball Bearing(2)           133A13         Screw(2)         (M4x10)         44         051220         Ball Bearing(2)           133A15         Rotor         47         40145         Spring Pin           133A15         Rotor         47         40145         Spring Pin           133A15         Rotor         47         40145         Spring Pin           133A14         Rear End Plate         51         605000200         Spring Pin </td <td>e</td> <td>6T-620003</td> <td>Air Inlet</td> <td>34</td> <td>30107</td> <td>O-Ring</td> <td>(3.9x1.9)</td>                         | e            | 6T-620003  | Air Inlet       | 34           | 30107       | O-Ring            | (3.9x1.9)     |
| 1138A05         Valve Stem         36         60319         Retaining Ring(2)           5138A06         Valve         37         68-6138A37         Balancer           52007         Screw         33         0R00090105         O.Ring(2)           52007         Screw         33         0R00000105         O.Ring(2)           5138A09         Rubber Ring         40         80202         Spring Pin           5138A10         Regulator         41         5D-619256         Side Handle           5138A12         Screw(2)         (M4x40)         43         0130         O-Ring(2)           5138A13         Screw(2)         (M4x40)         45         PN02001308         Pin           5138A15         Rotor         44         051220         Ball Bearing(2)           5238A14         Rear End Plate         45         PN02001308         Pin           5138A15         Rotor         Blade(5)         44         0317-14         Spring Pin           5138A15         Rotor         Bladearing         Steel Ball         43         53         Steel Ball           5138A16         Rotor         Blade(5)         46         40147         Washer(2)           5138A16 <td< td=""><td>4</td><td>66-6132A04</td><td>Throttle Lever</td><td></td><td>30102</td><td>Spring Pin</td><td>(3x24)</td></td<>                             | 4            | 66-6132A04 | Throttle Lever  |              | 30102       | Spring Pin        | (3x24)        |
| 1138A06         Valve         37         68-6138A37         Balancer           220007         Screw         38         OR00900105         O-Ring(2)           23008         Rubar(2)         38         OR0060200         O-Ring(2)           3138A08         Rubar(2)         Spring Pin         OR0060200         O-Ring(2)           3138A10         Regulator         41         5D-619256         Side Handle           3138A10         Regulator         41         5D-619256         Side Handle           3138A12         Screw(2)         (M4x40)         43         61720         ORNono           3138A15         Rotor         Blaering         40         651220         Ball Bearing(2)           3238A15         Rotor Blade(5)         47         40317-14         Spring Pin           43-12         Screw         40         800231         Washer(2)           3138A15         Rotor Elade(5)         47         40317-14         Spring Pin           3238A18         Front End Plate         50         050001308         Pin           3238A18         Front End Plate         51         800203         Spring Pin           3238A20         Balancer Shaft         51         8002130                                                                                                                                         | 5            | 68-6138A05 | Valve Stem      |              | 60319       | Retaining Ring(2) | (STW-10)      |
| 220007         Screw         38         OR00900105         O-Ring(2)           138A09         Plug(2)         39         OR00600200         O-Ring(2)           138A09         Rubber Ring         39         OR00600200         O-Ring(2)           138A10         Regulator         41         5D-619256         Side Handle           138A11         Gaster         42         10011         Hex-Key Wrench           138A12         Screw(2)         (M4x40)         43         40130         O-Ring(2)           138A12         Screw(2)         (M4x10)         44         051220         Ball Bearing(2)           138A15         Rotor         47         05120         Ball Bearing(2)           2238A14         Rear End Plate         45         PN02001308         Pin           2338A15         Rotor         47         40147         Spring Pin           2338A18         Cylinder         43         40147         Spring Pin           2338A19         Front End Plate         55         65-61007200         Spring Pin           2338A19         Front End Plate         51         800201200         Spring Pin           2338A19         Front End Plate         51         800201200                                                                                                                                            | 9            | 68-6138A06 | Valve           | 37           | 68-6138A37  | Balancer          |               |
| 3138A08         Plug(2)         39         OR0060200         O-Ring(2)           3138A10         Rubber Ring         40         80202         Spring Pin           3138A11         Gasgulator         41         5D-619256         Spring Pin           3138A11         Gasgulator         42         10011         Hex-Key Wrench           3138A12         Screw(2)         (M4x40)         43         40130         O-Ring(2)           3138A12         Screw(2)         (M4x10)         44         051220         Ball Bearling(2)           3138A15         Rotor         144         051220         Ball Bearling(2)         Masher(2)           3138A16         Rotor Blade(5)         47         40147         Steral Ball         Masher(2)           3138A16         Rotor Blade(5)         47         40317-14         Spring Pin         Masher(2)           3238A18         Cylinder         43         40135         Steral Ball         Masher(2)           3238A19         Front End Plate         50         05000RS-9A         Ball Bearling           2238A19         Front End Plate         51         Sp0317-14         Spring Pin(4)           338A20         Balancer Shaft         51         Sp0300313                                                                                                                      | 7            | 6T-620007  | Screw           | 89<br>89     | OR00900105  | O-Ring(2)         | (9x1.5)       |
| 3138A09         Rubber Ring         40         80202         Spring Pin           3138A10         Regulator         41         5D-619256         Side Handle           3138A11         Gasket         41         5D-619256         Side Handle           3138A12         Screw(2)         (M4x40)         43         061200         Ball Bearing(2)           3138A12         Screw(2)         (M4x40)         45         PN02001308         Pin           3138A15         Rotor         Matel         45         PN02001308         Pin           2338A14         Rear End Plate         45         PN02001308         Pin           2338A15         Rotor Blade(5)         47         40147         Washer(2)           3138A15         Rotor Blade(5)         47         40147         Washer(2)           2338A19         Front End Plate         50         800277         Ball Bearing(2)           2338A13         Cylinder         51         8001270         String Pin (4)           2338A21         Front End Plate         51         86-6138A52         Grip Ball Bearing           2138A21         Key         Masher(5)         String Pin (4)         String Pin (4)           3138A22         Diving Gear <td>8</td> <td>68-6138A08</td> <td>Plug(2)</td> <td>39</td> <td>OR00600200</td> <td>O-Ring(2)</td> <td>(6x2)</td>          | 8            | 68-6138A08 | Plug(2)         | 39           | OR00600200  | O-Ring(2)         | (6x2)         |
| 3138410         Regulator         41         5D-619256         Side Handle           3138411         Casket         42         10011         Hex-Key Wrench           3138412         Screw(2)         (M4x40)         43         40130         O-Ring(2)           3138413         Screw(2)         (M4x10)         44         051220         Ball Bearing(2)           3138415         Rotor         45         PN02001308         Pin         Wench           3138415         Rotor         44         051220         Ball Bearing(2)           3138415         Rotor         44         40145         Spring Pin           3138415         Screw         (M5x16)         48         40145         Spring Pin           3138415         Screw         M57         880533841         Spring Pin           43-12         Screw         43         40145         Spring Pin           238419         Front End Plate         50         65000RS-9A         Ball Bearing           238421         Stew         Steel Ball         Steel Ball         Steel Ball           338421         Key         Masher(5)         Steel Ball         Steel Ball           3138423         Darking Gear         54                                                                                                                                                 | ი            | 68-6138A09 | Rubber Ring     | 40           | 80202       | Spring Pin        | (2.5x24)      |
| 3138411         Gasket         42         10011         Hex-Key Wrench           338412         Screw(2)         (M4x40)         43         40130         O-Ring(2)           338413         Screw(2)         (M4x40)         43         40130         O-Ring(2)           2338414         Rear End Plate         45         PN02001308         Pin           3138416         Rotor         44         061270         Ball Bearling(2)           3138416         Rotor         44         40145         Steel Ball           3138416         Rotor         43         40147         Steel Ball           3138416         Front End Plate         50         65000RS-9A         Ball Bearling           43-12         Screw         43         40145         Steel Ball           2338419         Front End Plate         51         SP02001200         Spring Pin(4)           2338419         Front End Plate         54         65-61338A22         Garl Ball         Garl Ball           233821         Balancer Shaft         54         55         68-61338A22         Fad           2138A22         Driving Gear         55         68-61338A22         Pad         Garl 91(4)           3138A23                                                                                                                                                | 10           | 68-6138A10 | Regulator       | 41           | 5D-619256   | Side Handle       |               |
| 3138412         Screw(2)         (M4x40)         43         40130         O-Ring(2)           3138413         Screw(2)         (M4x10)         44         051220         Ball Bearing(2)           2138A13         Screw(2)         (M4x10)         44         051220         Ball Bearing(2)           2138A15         Rotor         45         PN02001308         Pin         Washer(2)           2138A15         Rotor         46         40147         Washer(2)         Washer(2)           3138A16         Rotor Blade(5)         47         40317-14         Spring Pin           3138A16         Cylinder         49         800227         Ball Bearing           2238A19         Front End Plate         51         Sp02001500         Spring Pin(4)           2338A19         Front End Plate         51         Sp0200750         Spring Pin(4)           238A21         Ball Bearing         Steel Ball         Baring         Steel Ball           238A21         Front End Plate         51         Sp02007500         Spring Pin(4)           238A21         Key         51         Sp02007301         Spring Pin(4)           2138A22         Gear Ring         53         68-6138A52         Grip                                                                                                                                   | -            | 68-6138A11 | Gasket          | 42           | 10011       | Hex-Key Wrench    | (9/64")       |
| 3138A13         Screw(2)         (M4x10)         44         051220         Ball Bearing(2)           2238A14         Rear End Plate         45         PN02001308         Pin           2238A15         Rotor         45         PN02001308         Pin           3138A15         Rotor         45         40147         Vasher(2)           3138A16         Rotor Blade(5)         47         40317-14         Spring Pin           3138A16         Rotor Blade(5)         48         40145         Spring Pin           43-12         Screw         (M5x16)         48         40145         Spring Pin(4)           3138A20         Balancer Shaft         51         Sp02001200         Spring Pin(4)           3138A20         Balancer Shaft         51         Sp02001200         Spring Pin(4)           3138A21         Key         53         68-6138A42         Pad           3138A22         Driving Gear         53         68-6138A42         Pad           3138A23         Gear Ring         56         67000400100         O-Ring           3138A24         Dustproof Ring         56         68-6138A42         Pad           3138A25         Driving Guard         57         67001000                                                                                                                                              | 12           | 68-6138A12 | (               | _            | 40130       | O-Ring(2)         | (8.8x17)      |
| 2238A14       Rear End Plate       45       PN02001308       Pin         5138A15       Rotor       Actor       46       40147       Washer(2)         5138A16       Rotor       Bade(5)       47       40317-14       Spring Pin         3138A16       Rotor Blade(5)       47       40317-14       Spring Pin         43-12       Screw       (M5x16)       48       40145       Steel Ball         323BA19       Front End Plate       50       05000RS-9A       Ball Bearing         2238A19       Front End Plate       50       05000RS-9A       Ball Bearing         2238A19       Front End Plate       51       Sp0227       Ball Bearing         2138A20       Balancer Shaft       51       Sp02001200       Spring Pin(4)         2138A21       Key       53       68-6138A42       Pad         2138A22       Driving Gear       53       68-6138A42       Pad         3138A24       Dustproof Ring       55       68-6138A42       Pad         3138A24       Dustproof Ring       55       68-6138A42       Pad         3138A25       Diriving Gear       55       68-6138A42       Pad         3138A25       Dustprof Ring                                                                                                                                                                                                               | 13           | 68-6138A13 |                 |              | 051220      | Ball Bearing(2)   | (6000zz)      |
| 3138A15         Rotor         Actor         46         40147         Washer(2)           3138A16         Rotor Blade(5)         47         40317-14         Spring Pin           313-12         Screw         (M5x16)         48         40145         Steel Ball           3238A19         Front End Plate         50         05000RS-9A         Ball Bearing           2238A19         Front End Plate         50         05000RS-9A         Ball Bearing           2138A20         Balancer Shaft         51         SP02001200         Spring Pin(4)           3138A21         Key         53         68-6138A52         Grip           3138A22         Driving Gear         53         68-6138A42         Pad           3138A23         Gear Ring         54         59-500331         Washer(5)         (4)           3138A24         Dustproof Ring         55         68-6138A17         Screw(5)         (4)           3138A24         Dustproof Ring         55         68-6138A17         Screw(5)         (4)           3138A24         Dustproof Ring         55         69-500331         Washer(5)         (4)           3138A25         Dustproof Ring         55         68-6138A17         Screw(5) <t< td=""><td>14</td><td>68-6238A14</td><td>Rear End Plate</td><td>45</td><td>PN02001308</td><td>Pin</td><td>(2x13.8)</td></t<> | 14           | 68-6238A14 | Rear End Plate  | 45           | PN02001308  | Pin               | (2x13.8)      |
| 3138A16         Rotor Blade(5)         47         40317-14         Spring Pin           43-12         Screw         (M5x16)         48         40145         Steel Ball           32-12         Screw         (M5x16)         48         40145         Steel Ball           5238A19         Front End Plate         50         05000RS-9A         Ball Bearing           2238A19         Front End Plate         51         Sp001200         Spring Pin(4)           3138A20         Balancer Shaft         51         Sp001200         Spring Pin(4)           3138A21         Key         53         68-6138A52         Grip           3138A22         Driving Gear         53         68-6138A42         Pad           3138A23         Gear Ring         54         59-500331         Washer(5)         (1)           3138A24         Dustproof Ring         55         68-6138A17         Screw(5)         (1)           3138A25         Diriving Guard         55         68-6138A17         Screw(5)         (1)           3138A25         Diriving Guard         56         0700400100         0-Ring         (2)           3138A25         Dustproof Ring         55         68-6138A17         Screw(5)         (2)                                                                                                                          | 15           | 68-6138A15 | Rotor           | 46           | 40147       | Washer(2)         | (M4)          |
| 43-12       Screw       (M5x16)       48       40145       Steel Ball         5238A18       Cylinder       49       080227       Ball Bearing         5238A19       Front End Plate       50       05000RS-9A       Ball Bearing         5138A20       Balancer Shaft       51       SP02001200       Spring Pin(4)         5138A21       Key       52       68-6138A52       Grip         5138A22       Driving Gear       53       68-6138A42       Pad         5138A22       Driving Gear       53       68-6138A42       Pad         5138A22       Driving Gear       53       68-6138A42       Pad         5138A23       Gear Ring       54       59-500331       Washer(5)       (1)         5138A24       Dustproof Ring       55       68-6138A17       Screw(5)       (1)         5138A25       Driving Guard       56       OR00400100       O-Ring         5138A25       Driving Guard       55       68-6138A17       Screw(5)       (1)         5138A25       Driving Guard       56       OR0400100       O-Ring       (1)         5138A25       Driving Guard       57       OR0400100       O-Ring       (1)                                                                                                                                                                                                                          | 16           | 68-6138A16 |                 |              | 40317-14    | Spring Pin        | (3x8)         |
| 2238A18       Cylinder       49       080227       Ball Bearing         2238A19       Front End Plate       50       05000RS-9A       Ball Bearing         2138A20       Balancer Shaft       51       SP02001200       Spring Pin(4)         3138A21       Key       52       68-6138A52       Grip         3138A21       Key       53       68-6138A52       Grip         3138A22       Driving Gear       53       68-6138A42       Pad         3138A22       Driving Gear       53       68-6138A42       Pad         3138A23       Gear Ring       54       59-500331       Washer(5)       (         3138A24       Dustproof Ring       55       68-6138A17       Screw(5)       (         3138A25       Driving Guard       56       OR00400100       O-Ring         3138A26       Throttle Pin       57       OR01705105       O-Ring         3138A27       Bushing(2)       58       60-613446       Swivel Exhaust         3138A28       Rubber Hat       59       60-613446       Swivel Exhaust         3138A28       Lock Ring       *60       EH-6138ASUB       Self-Vacuum         3138A29       Shroud       66       66-6132A                                                                                                                                                                                                        | 17           | 40343-12   | )               |              | 40145       | Steel Ball        | (1/8")        |
| S238A19       Front End Plate       50       05000RS-9A       Ball Bearing         3138A20       Balancer Shaft       51       SP02001200       Spring Pin(4)         3138A21       Key       52       68-6138A52       Grip         3138A21       Key       53       68-6138A52       Grip         3138A22       Driving Gear       53       68-6138A42       Pad         3138A22       Driving Gear       53       68-6138A42       Pad         3138A23       Gear Ring       54       59-500331       Washer(5)       (         3138A24       Dustproof Ring       55       68-6138A17       Screw(5)       (         3138A25       Driving Guard       56       OR00400100       O-Ring         3138A25       Driving Guard       57       OR01705105       O-Ring         3138A27       Bushing(2)       58       60-613446       Swivel Exhaust         3138A28       Rubber Hat       59       60-613446       Swivel Exhaust         3138A29       Lock Ring       *60       EH-6138A3UB       Self-Vacuum         3138A29       Lock Ring       62       80217       Spring Pin(2)       (                                                                                                                                                                                                                                                   | 18           | 68-6238A18 | Cylinder        | 49           | 080227      | Ball Bearing      | (6201zz)      |
| 3138A20       Balancer Shaft       51       SP02001200       Spring Pin(4)         3138A21       Key       52       68-6138A52       Grip         3138A22       Driving Gear       53       68-6138A42       Pad         3138A22       Driving Gear       53       68-6138A42       Pad         3138A23       Gear Ring       54       59-500331       Washer(5)       (         3138A24       Dustproof Ring       55       68-6138A17       Screw(5)       (         3138A25       Driving Guard       56       OR00400100       O-Ring         3138A25       Driving Guard       57       OR01705105       O-Ring         3138A26       Throttle Pin       57       OR01705105       O-Ring         3138A27       Bushing(2)       58       59235       O-Ring       (a)         3138A28       Rubber Hat       59       60-613146       Swivel Exhaust         3138A29       Lock Ring       *60       EH-6138ASUB       Self-Vacuum         3138A29       Lock Ring       62       80217       Spring Pin(2)                                                                                                                                                                                                                                                                                                                                     | 19           | 68-6238A19 | Front End Plate | 50           | 05000RS-9A  | Ball Bearing      | (5000RS)      |
| 138A21       Key       52       68-6138A52       Grip         138A22       Driving Gear       53       68-6138A42       Pad         138A23       Gear Ring       54       59-500331       Washer(5)       (         138A24       Dustproof Ring       55       68-6138A17       Screw(5)       (         138A24       Dustproof Ring       55       68-6138A17       Screw(5)       (         138A25       Driving Guard       56       OR00400100       O-Ring         138A25       Driving Guard       57       OR01705105       O-Ring         138A27       Bushing(2)       58       59235       O-Ring         138A28       Rubber Hat       59       60-613146       Swivel Exhaust         138A29       Lock Ring       *60       EH-6138ASUB       Self-Vacuum         138A29       Lock Ring       62       80217       Spring Pin(2)         138A31       Shroud       62       80217       Spring Pin(2)                                                                                                                                                                                                                                                                                                                                                                                                                                   | 20           | 68-6138A20 | Balancer Shaft  | 51           | SP02001200  | Spring Pin(4)     | (2×12)        |
| 138A22       Driving Gear       53       68-6138A42       Pad         138A23       Gear Ring       54       59-500331       Washer(5)       ()         138A24       Dustproof Ring       55       68-6138A17       Screw(5)       ()         138A25       Driving Guard       55       68-6138A17       Screw(5)       ()         138A25       Driving Guard       56       OR00400100       O-Ring         138A26       Throttle Pin       57       OR01705105       O-Ring         138A27       Bushing(2)       58       59235       O-Ring(2)       (a)         138A28       Rubber Hat       59       60-613146       Swivel Exhaust       (a)         138A29       Lock Ring       *60       EH-6138ASUB       Self-Vacuum       Salf-Vacuum         138A31       Shroud       62       80217       Spring Pin(2)       (a)                                                                                                                                                                                                                                                                                                                                                                                                                                                                                                                     | 21           | 68-6138A21 | Key             | 52           | 68-6138A52  | Grip              |               |
| 3138A23       Gear Ring       54       59-500331       Washer(5)         3138A24       Dustproof Ring       55       68-6138A17       Screw(5)       ()         3138A25       Diriving Guard       56       OR00400100       O-Ring         3138A26       Throttle Pin       57       OR01705105       O-Ring         3138A27       Bushing(2)       58       59235       O-Ring(2)       (4)         3138A27       Bushing(2)       58       59235       O-Ring(2)       (4)         3138A29       Lock Ring       *60       EH-6138ASUB       Self-Vacuum         3138A31       Shroud       62       80217       Spring Pin(2)                                                                                                                                                                                                                                                                                                                                                                                                                                                                                                                                                                                                                                                                                                                     | 22           | 68-6138A22 | Driving Gear    | 53           | 68-6138A42  | Pad               | (8")          |
| 138A24       Dustproof Ring       55       68-6138A17       Screw(5)       (         138A25       Driving Guard       56       OR00400100       O-Ring         138A26       Throttle Pin       57       OR01705105       O-Ring         138A27       Bushing(2)       58       59235       O-Ring(2)       (4)         138A28       Rubber Hat       59       60-613146       Swivel Exhaust         138A29       Lock Ring       *60       EH-6138ASUB       Self-Vacuum         138A30       Lock Ring       *61       66-6132A47       Self-Vacuum Bag         138A31       Shroud       62       80217       Spring Pin(2)       (4)                                                                                                                                                                                                                                                                                                                                                                                                                                                                                                                                                                                                                                                                                                              | 23           | 68-6138A23 | Gear Ring       | 54           | 59-500331   | Washer(5)         |               |
| 3138A25         Driving Guard         56         OR00400100         O-Ring           3138A26         Throttle Pin         57         OR01705105         O-Ring           3138A27         Bushing(2)         58         59235         O-Ring(2)         (z)           3138A28         Rubber Hat         59         60-613146         Swivel Exhaust         (z)           3138A29         Lock Ring         *60         EH-6138ASUB         Self-Vacuum         Bag           3138A31         Shroud         62         80217         Spring Pin(2)         (z)                                                                                                                                                                                                                                                                                                                                                                                                                                                                                                                                                                                                                                                                                                                                                                                       | 24           | 68-6138A24 | Dustproof Ring  | 55           | 68-6138A17  | Screw(5)          | (#8x3/8"L)    |
| 138A26         Throttle Pin         57         OR01705105         O-Ring           138A27         Bushing(2)         58         59235         O-Ring(2)         (z           138A28         Rubber Hat         59         60-613146         Swivel Exhaust         (z           138A29         Lock Ring         *60         EH-6138ASUB         Self-Vacuum         Bag           138A30         Lock Ring         *61         66-6132A47         Self-Vacuum         Bag           138A31         Shroud         62         80217         Spring Pin(2)         (z                                                                                                                                                                                                                                                                                                                                                                                                                                                                                                                                                                                                                                                                                                                                                                                  | 25           | 68-6138A25 | Driving Guard   | 56           | OR00400100  | O-Ring            | (4x1)         |
| 138A27     Bushing(2)     58     59235     O-Ring(2)     (z       138A28     Rubber Hat     59     60-613146     Swivel Exhaust       138A29     Lock Ring     *60     EH-6138ASUB     Self-Vacuum       138A30     Lock Ring     *61     66-6132A47     Self-Vacuum Bag       138A31     Shroud     62     80217     Spring Pin(2)                                                                                                                                                                                                                                                                                                                                                                                                                                                                                                                                                                                                                                                                                                                                                                                                                                                                                                                                                                                                                   | 26           | 68-6138A26 | Throttle Pin    | 57           | OR01705105  | O-Ring            | (17 5x1 5)    |
| 138A28         Rubber Hat         59         60-613146         Swivel Exhaust           5138A29         Lock Ring         *60         EH-6138ASUB         Self-Vacuum           5138A30         Lock Ring         *61         66-6132A47         Self-Vacuum Bag           5138A31         Shroud         62         80217         Spring Pin(2)                                                                                                                                                                                                                                                                                                                                                                                                                                                                                                                                                                                                                                                                                                                                                                                                                                                                                                                                                                                                      | 27           | 68-6138A27 | Bushing(2)      | 58           | 59235       | O-Ring(2)         | (4 47×1 78)   |
| 5138A29         Lock Ring         *60         EH-6138ASUB         Self-Vacuum           5138A30         Lock Ring         *61         66-6132A47         Self-Vacuum Bag           5138A31         Shroud         62         80217         Spring Pin(2)                                                                                                                                                                                                                                                                                                                                                                                                                                                                                                                                                                                                                                                                                                                                                                                                                                                                                                                                                                                                                                                                                              | 28           | 68-6138A28 | Rubber Hat      | 59           | 60-613146   | Swivel Exhaust    |               |
| 5138A30 Lock Ring *61 66-6132A47 Self-Vacuum Bag<br>5138A31 Shroud 62 80217 Spring Pin(2)                                                                                                                                                                                                                                                                                                                                                                                                                                                                                                                                                                                                                                                                                                                                                                                                                                                                                                                                                                                                                                                                                                                                                                                                                                                             | 29           | 68-6138A29 | Lock Ring       | ¥60          | EH-6138ASUB | Self-Vacuum       |               |
| 5138A31   Shroud 62   80217   Spring Pin(2)                                                                                                                                                                                                                                                                                                                                                                                                                                                                                                                                                                                                                                                                                                                                                                                                                                                                                                                                                                                                                                                                                                                                                                                                                                                                                                           | 30           | 68-6138A30 | Lock Ring       | *61          | 66-6132A47  | Self-Vacuum Bag   |               |
|                                                                                                                                                                                                                                                                                                                                                                                                                                                                                                                                                                                                                                                                                                                                                                                                                                                                                                                                                                                                                                                                                                                                                                                                                                                                                                                                                       | 31           | 68-6138A31 | Shroud          | 62           | 80217       | Spring Pin(2)     | (2.5x10)      |
|                                                                                                                                                                                                                                                                                                                                                                                                                                                                                                                                                                                                                                                                                                                                                                                                                                                                                                                                                                                                                                                                                                                                                                                                                                                                                                                                                       | optiona      | l part     |                 |              |             |                   | 68-6238A-0001 |