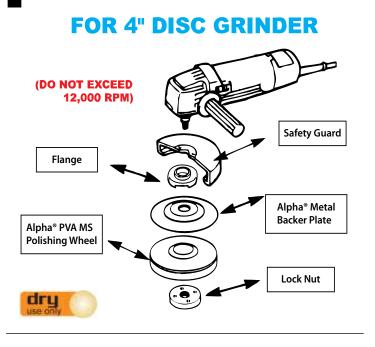

## SUGGESTED USAGE

## NOT FOR POLISHING FLAT SURFACES OR SYNTHETIC STONES.

- 1. Cut workpiece to size.
- 2. Clamp workpiece securely to prevent vibration.
- Shape edges to desired pattern with Alpha<sup>®</sup> PVA Extra Coarse (WHITE), Alpha<sup>®</sup> Dry Diamond Grinding Wheels, or Alpha<sup>®</sup> Profile Wheels.
- For best results, carefully prepare the workpiece. PVA Finer Grit Wheels will not work properly over gauges, scratches and rough areas.
- 5. Starting with PVA Coarse (**RED**) lightly run the wheel over the marble. Do not push down, and don't use water.
- Continue polishing with Medium (BLUE), Fine (GREEN), and finally Extra-Fine (YELLOW).

## Alpha Professional Tools<sup>®</sup> 103 Bauer Drive, Oakland, NJ 07436

800-648-7229 • Fax: 800-286-0114 www.alpha-tools.com C