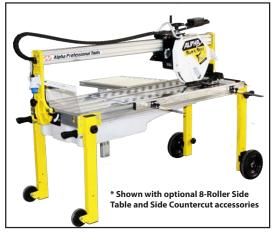

## BLACK BELT WET RAIL SAWS FOR LARGE FORMAT TILES

PROFESSIONAL QUALITY RAIL SAW IS IDEAL FOR CUTTING CERAMICS, PORCELAIN, GLASS PANEL AND OTHER MATERIALS

HEAVY-DUTY RAIL SAW IS IDEAL FOR TILE INSTALLERS, STONE FABRICATORS AND HARDSCAPE CONTRACTORS