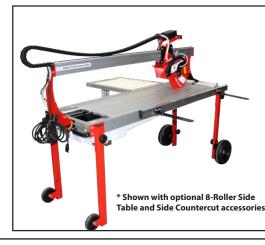

## BLACK BELT WET RAIL SAWS FOR LARGE FORMAT TILES

PROFESSIONAL QUALITY RAIL SAW IS IDEAL FOR CUTTING CERAMICS, PORCELAIN, GLASS PANEL AND OTHER MATERIALS

HEAVY-DUTY RAIL SAW IS IDEAL FOR TILE INSTALLERS, STONE FABRICATORS AND HARDSCAPE CONTRACTORS