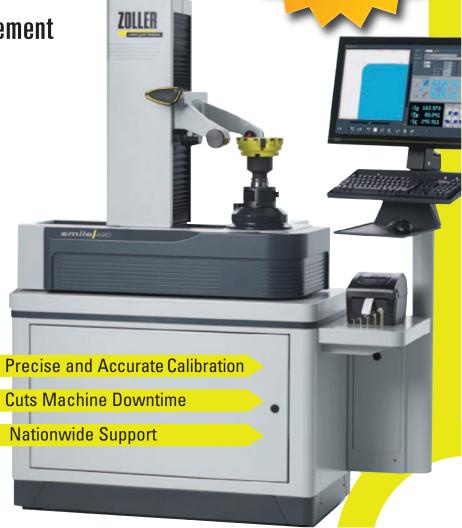

Come see the Zoller Pre-Setter in action and learn how to lower your CNC production cost!

**GranQuartz** is Your Local Source for Tools & Equipment!

#### **ZOLLER Smile Pilot**

Presetter & Tool Management for CNC Profile Tooling

Offline Tool Calibration Keeps CNC Machine Producing!

## ZOLLER expect great measures®

- Precise and Accurate Calibration
- Cuts Machine Downtime
- Nationalwide Support

GranQuartz

NEW CHICAGO LOCATION! 1111 Chase Ave, Elk Grove Village, IL 60007