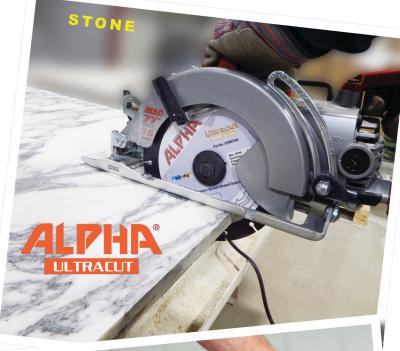

## **DEMO DAY**

A representative from Alpha Professional Tools will be on hand to demonstrate the versatility of the Alpha Ultracut blade.

SHEET METAL

Thursday
November 20th, 2014
8:00am-12:00pm
San Francisco Store
625 Bayshore Blvd.
San Francisco, CA 94124

## **RECOMMENDED FOR:**

- Ferrous Metal
- Stainless Steel
- Cast Iron
- Marble
- Limestone
- Concrete
- Engineered Stone/Quartz Surface
- •Wood
- Rubber
- •GFRP (Glass Fiber Reinforced Plastic)
- CFRP (Carbon Fiber Reinforced Plastic)
- •CBPB (Cement Bonded Particle Board)