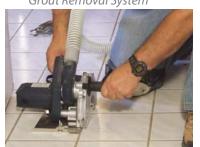

**Ecogrinder** — Experience a virtually dust-free grinding solution with the Alpha® Ecogrinder.

**Grout Removal Virtually Dust-Free** — See how you can combine the exclusive Alpha® Ecocutter with the Hot-Rod Blade for granite for easy removal of grout on the jobsite without any messes.