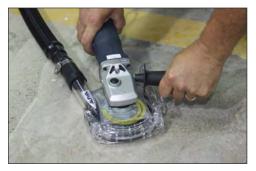

**VSP-120** Variable Speed Wet Polisher

ELECTROPLATED DRILL BITS

Premium Bit for Drilling Anchor Holes

**SPIKE DISC** Coating Removal Made Easy

WATER DELIVERY SYSTEM Drill Bit Guide/Water Delivery System