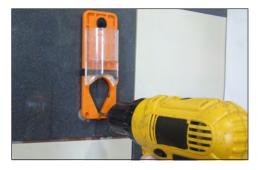

**VSP-120** Variable Speed Wet Polisher

ELECTROPLATED DRILL BITS

Premium Bit for Drilling Anchor Holes

**SPIKE DISC** Coating Removal Made Easy

WATER DELIVERY SYSTEM Drill Bit Guide/Water Delivery System