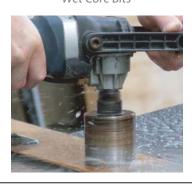

**Core Bits** - Drill faucet holes with ease using the Alpha® Dry or Wet Core Bits!

Tile Bullnose Kit

Katana Blade

Dry Core Bits

Wet Core Bits