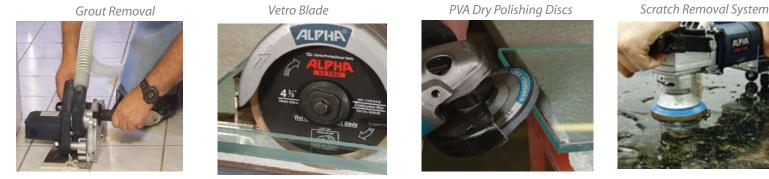

**Ecocutter & Hot Rod Blade** - Learn how to use the Alpha<sup>®</sup> Hot-Rod blade for granite, with the exclusive Alpha<sup>®</sup> Ecocutter for a portable, dust-free grout removal solution!

**Vetro Blade & PVA** - Watch how you can cut and polish glass tiles with ease, using the Alpha<sup>®</sup> Vetro Blade and the Alpha<sup>®</sup> PVA dry polishing discs!

**AWP-158 & Twistouch Turbo System** - See how you can use the Alpha<sup>®</sup> AWP-158, portable polisher and the Alpha<sup>®</sup> Twistouch System for seam polishing and removing scratches!

Enter a raffle to win an Alpha<sup>®</sup> AWP-158 Portable Electric Polisher