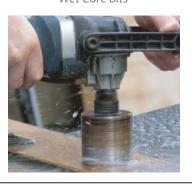

**Core Bits** - Drill faucet holes with ease using the Alpha® Dry or Wet Core Bits!

Tile Bullnose Kit

Katana Blade

Dry Core Bits

Wet Core Bits