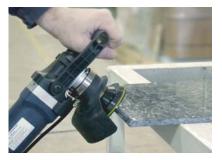

**VSP-120** - See how you can use the powerful Alpha® VSP-120 variable speed wet polisher to achieve the best performance and high quality results every time!

**Dry Core Bits** - Drill faucet holes on the jobsite with the Alpha® Dry Core Bits!