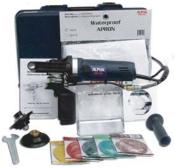

HSG-125 - Watch the workhorse for tile contractors in action... the new Alpha® HSG-125 High-speed Angle Grinder!

**Tile Bullnose Kit** - Create a bullnose edge on tile or stone and polish it to a factory quality finish with the Alpha® Tile Bullnose Kit!