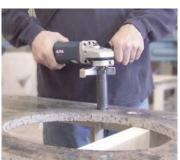

**VSP-120** - See how you can use the powerful Alpha® VSP-120 variable speed wet polisher to achieve the best performance and high quality results every time!

**Dry Core Bits** - Drill faucet holes on the jobsite with the Alpha® Dry Core Bits!