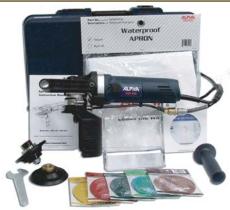

**Tile Bullnose Kit -** Learn to create a quality finish without the factory using the all new Alpha® Tile Bullnose Kit!

**Ecocutter Dry Tile Cutting System** 

Dry Core Bits

Tile Bullnose Kit