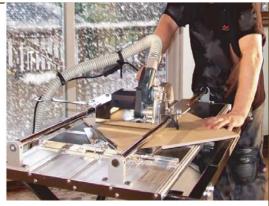

## TILE INSTALLATION

**Ecocutter** - See how you can eliminate water and dust at the same time with the ultimate Alpha® Ecocutter Dry Tile Cutting System!

**Dry Core Bit -** Drill faucet holes on the jobsite with the Alpha® Dry Core Bits!

**Tile Bullnose Kit -** Learn to create a quality finish without the factory using the all new Alpha® Tile Bullnose Kit!

**Ecocutter Dry Tile Cutting System** 

Dry Core Bits

Tile Bullnose Kit