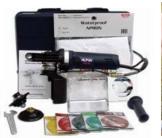

## Alpha Professional Tools®

and hosted by Wendy Belber

75 Jefferson Blvd Warwick, RI 02888 (401) 461-5775 Refreshments Served!

Wednesday, June 30, 2010 9:00 am to 12:00 pm

Products to be demonstrated:

**Tile Bullnose Kit** - create a bullnose edge on tile or stone and polish it to a factory quality finish with the Alpha® Tile Bullnose Kit!