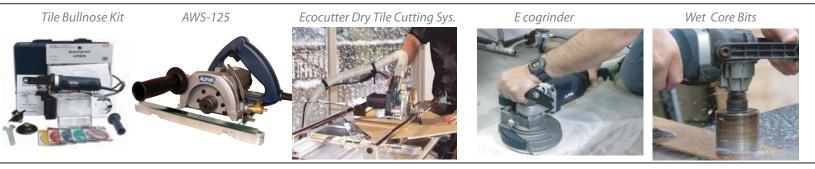

**Tile Bullnose Kit** - create a bullnose edge on tile or stone and polish it to a factory quality finish with the Alpha<sup>®</sup> Tile Bullnose Kit!

**AWS-125** - Experience straight and true cuts everytime, with the powerful Alpha® AWS-125 Wet Stone Cutter!

**ECC-KIT** - Watch how you can eliminate water and dust at the same time with the ultimate Alpha<sup>®</sup> Ecocutter Dry Tile Cutting System!

**ECG-125** - See the Alpha<sup>®</sup> Ecogrinder in action... A virtually dust-free grinding solution!

**Core Drill Bits** - Drill faucet holes with ease using the Alpha® Dry or Wet Core Bits!