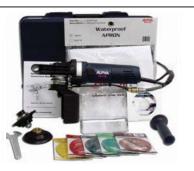

Presented by:

and hosted by Wendy Belber

63 Harbor View Avenue Stamford CT, 06902 (203) 323-5922

**Thursday, May 13, 2010** 8:00 am to 10:00 am

Products to be demonstrated:

**Tile Bullnose Kit** - create a bullnose edge on tile or stone and polish it to a factory quality finish with the Alpha® Tile Bullnose Kit!