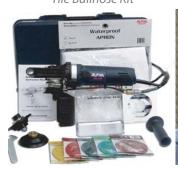

**Tile Bullnose Kit** - Create a bullnose edge on tile or stone and polish it to a factory quality finish with the Alpha® Tile Bullnose Kit!

**Smart Trowels** - Make smart work choices with the new Alpha® Smart Trowel!

**Core Bits** - Drill faucet holes with ease using the Alpha® Dry Core Bits!

Tile Bullnose Kit

Smart Trowel

Dry Core Bits