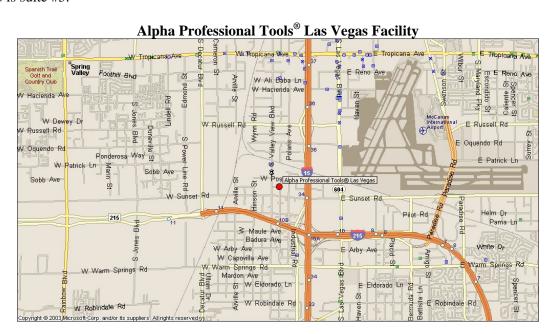

# Directions to our Las Vegas facility

3625 W. Teco Ave, Suite # 5 Las Vegas, NV 89118 800-648-7229

#### From McCarran International Airport:

Exit Airport onto Paradise Road North. Follow approx. 1/2 mile to Tropicana Ave. Make left onto Tropicana Ave and follow approx. 1 mile. Take I-15 South to Russell Road/Frank Sinatra Dr. exit (#36). Make a right turn (west) onto W. Russell Road. Make a left turn (south) onto S. Valley View Blvd. Follow approx. 3/4 of a mile and make a left (east) onto W. Teco Ave. Make a right onto Procyon, then right into the Granite Industrial Park. The office is suite #5.

#### **From Northern Points:**

Take I-15 South to Russell Road/Frank Sinatra Dr. exit (#36). Make a right turn (west) onto W. Russell Road. Make a left turn (south) onto S. Valley View Blvd. Follow approx. 3/4 of a mile and make a left (east) onto W. Teco Ave. Make a right onto Procyon, then right into the Granite Industrial Park. The office is suite #5.

## **From Southern Points:**

Take I-15 North to Russell Road/Frank Sinatra Dr. exit (#36). Make a left turn (west) onto W. Russell Road. Make a left turn (south) onto S. Valley View Blvd. Follow approx. 3/4 of a mile and make a left (east) onto W. Teco Ave. Make a right onto Procyon, then right into the Granite Industrial Park. The office is suite #5.

### **From Western Points:**

Take I-215 East to I-15 North. Take I-15 North to Russell Road/Frank Sinatra Dr. exit (#36). Make a left turn (west) onto W. Russell Road. Make a left turn (south) onto S. Valley View Blvd. Follow approx. 3/4 of a mile and make a left (east) onto W. Teco Ave. Make a right onto Procyon, then right into the Granite Industrial Park. The office is suite #5.