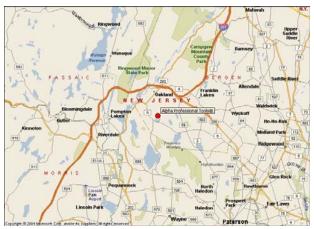

# **Directions to our facility**

103 Bauer Drive Oakland, NJ 07436 800-648-7229

### From New York City via the George Washington bridge:

Take route 4 west, which will merge into Route 208 North. Stay on Route 208 North to the Franklin Lakes/Colonial Road exit. Make left at bottom of the ramp. Follow road approx. 2 miles until end. Make right at the blinking light onto Franklin Lakes Road. At the next light, make a right on Bauer Drive. Alpha is the 3<sup>rd</sup> building on the left #103.

### From Newark Airport:

Take the Garden State Parkway to Route 19 North. Follow Route 19 North to Route 80 West. Take Route 80 West to Route 23 North. Follow Route 23 North to Route 287 North. Take Route 287 North to Exit #58. Make a left at the end of the ramp. Make right at the light onto Route 202 South - Ramapo Valley Road. Make left at the 3<sup>rd</sup> traffic light (Long Hill Road). Follow approx. 1 mile to the 2<sup>nd</sup> traffic light - Bauer Drive. Make left into Industrial Park and Alpha is the 3<sup>rd</sup> building on the left #103.

## From Northern New Jersey or New York State:

Take Route 287 South to the Oakland/Route 202 exit (#58). Make a left at the end of the ramp. Stay on 202 South - Ramapo Valley Road for approx. 2 miles. Make left at the 3<sup>rd</sup> traffic light - Long Hill Road. Follow approx. 1 mile to the 2<sup>nd</sup> traffic light - Bauer Drive. Make left into Industrial Park and Alpha is the 3<sup>rd</sup> building on the left #103.

## From Southern or Western points:

Take Route 80 East to Route 287 North. Take Route 287 North to Exit #58. Make a left at the end of the ramp. Make right at the light onto Route 202 South - Ramapo Valley Road. Make left at the 3<sup>rd</sup> traffic light - Long Hill Road. Follow approx. 1 mile to the 2<sup>rd</sup> traffic light - Bauer Drive. Make left into Industrial Park and Alpha is the 3<sup>rd</sup> building on the left #103.