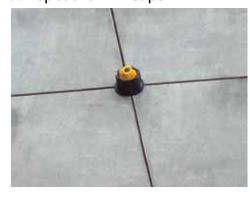

## HOW TO USE

1. Open Yellow Cap

3. Lock Yellow Cap

5. Repeat for All Caps

**7.** Unlock Yellow Cap, Discard the Screw and Reuse Cap

4. Turn Black Base to Tighten

**6.** Kick the Cap Along the Joint Line to Remove