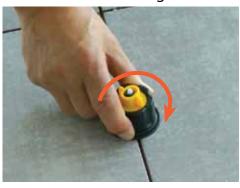

## HOW TO USE

1. Open Yellow Cap

3. Lock Yellow Cap

5. Repeat for All Caps

**7.** Unlock Yellow Cap, Discard the Screw and Reuse Cap

4. Turn Black Base to Tighten

**6.** Kick the Cap Along the Joint Line to Remove