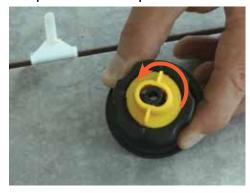

## HOW TO USE

1. Open Yellow Cap

3. Lock Yellow Cap

5. Repeat for All Caps

**7.** Unlock Yellow Cap, Discard the Screw and Reuse Cap

4. Turn Black Base to Tighten

**6.** Kick the Cap Along the Joint Line to Remove