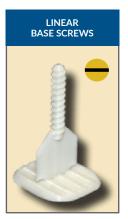

| PART NO.  | SIZE          | TYPE                    | COLOR  | QTY |
|-----------|---------------|-------------------------|--------|-----|
| EZCLICKCP |               | Screw Cap               |        | 50  |
| EZCLB10WH | 3/64" (1.0mm) | Linear Joint Screw Base | White  | 200 |
| EZCLB20YW | 5/64" (2.0mm) | Linear Joint Screw Base | Yellow | 200 |
| EZCLB30RD | 1/8" (3.0mm)  | Linear Joint Screw Base | Red    | 200 |
| EZCLB40BK | 5/32" (4.0mm) | Linear Joint Screw Base | Black  | 200 |
| EZCXB20BL | 5/64" (2.0mm) | X Joint Screw Base      | Blue   | 200 |
| EZCXB30VI | 1/8" (3.0mm)  | X Joint Screw Base      | Violet | 200 |
| EZCXB40GY | 5/32" (4.0mm) | X Joint Screw Base      | Gray   | 200 |
| EZCTB20BR | 5/64" (2.0mm) | T Joint Screw Base      | Brown  | 200 |
| EZCTB30OR | 1/8" (3.0mm)  | T Joint Screw Base      | Orange | 200 |
| EZCTB40GR | 5/32" (4.0mm) | T Joint Screw Base      | Green  | 200 |

#### **Screw Cap**

**Linear Base Screws** 

**X Base Screws** 

T Base Screws