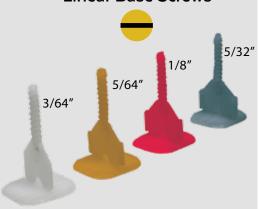

| PART NO.  | SIZE          | TYPE                    | COLOR  | QTY |
|-----------|---------------|-------------------------|--------|-----|
| EZCLICKCP |               | Screw Cap               |        | 50  |
| EZCLB10WH | 3/64" (1.0mm) | Linear Joint Screw Base | White  | 200 |
| EZCLB20YW | 5/64" (2.0mm) | Linear Joint Screw Base | Yellow | 200 |
| EZCLB30RD | 1/8" (3.0mm)  | Linear Joint Screw Base | Red    | 200 |
| EZCLB40BK | 5/32" (4.0mm) | Linear Joint Screw Base | Black  | 200 |
| EZCXB20BL | 5/64" (2.0mm) | X Joint Screw Base      | Blue   | 200 |
| EZCXB30VI | 1/8" (3.0mm)  | X Joint Screw Base      | Violet | 200 |
| EZCXB40GY | 5/32" (4.0mm) | X Joint Screw Base      | Gray   | 200 |
| EZCTB20BR | 5/64" (2.0mm) | T Joint Screw Base      | Brown  | 200 |
| EZCTB30OR | 1/8" (3.0mm)  | T Joint Screw Base      | Orange | 200 |
| EZCTB40GR | 5/32" (4.0mm) | T Joint Screw Base      | Green  | 200 |

#### **Screw Cap**

**Linear Base Screws** 

**X Base Screws** 

T Base Screws