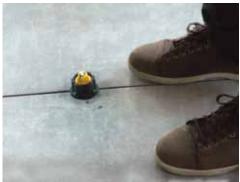

## HOW TO USE

1. Open Yellow Cap

3. Lock Yellow Cap

5. Repeat for All Caps

**7.** Unlock Yellow Cap, Discard the Screw and Reuse Cap

4. Turn Black Base to Tighten

**6.** Kick the Cap Along the Joint Line to Remove