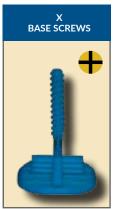

| PART NO.  | SIZE          | TYPE                    | COLOR  | QTY |
|-----------|---------------|-------------------------|--------|-----|
| EZCLICKCP |               | Screw Cap               |        | 50  |
| EZCLB10WH | 3/64" (1.0mm) | Linear Joint Screw Base | White  | 200 |
| EZCLB20YW | 5/64" (2.0mm) | Linear Joint Screw Base | Yellow | 200 |
| EZCLB30RD | 1/8" (3.0mm)  | Linear Joint Screw Base | Red    | 200 |
| EZCLB40BK | 5/32" (4.0mm) | Linear Joint Screw Base | Black  | 200 |
| EZCXB20BL | 5/64" (2.0mm) | X Joint Screw Base      | Blue   | 200 |
| EZCXB30VI | 1/8" (3.0mm)  | X Joint Screw Base      | Violet | 200 |
| EZCXB40GY | 5/32" (4.0mm) | X Joint Screw Base      | Gray   | 200 |
| EZCTB20BR | 5/64" (2.0mm) | T Joint Screw Base      | Brown  | 200 |
| EZCTB30OR | 1/8" (3.0mm)  | T Joint Screw Base      | Orange | 200 |
| EZCTB40GR | 5/32" (4.0mm) | T Joint Screw Base      | Green  | 200 |

#### **Screw Cap**

**Linear Base Screws** 

**X Base Screws** 

T Base Screws