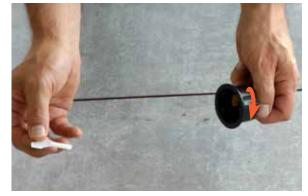

## HOW TO USE

1. Open Yellow Cap

3. Lock Yellow Cap

5. Repeat for All Caps

**7.** Unlock Yellow Cap, Discard the Screw and Reuse Cap

4. Turn Black Base to Tighten

**6.** Kick the Cap Along the Joint Line to Remove