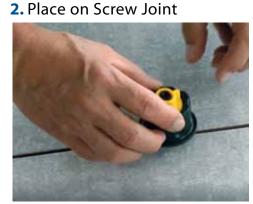

## HOW TO USE

1. Open Yellow Cap

3. Lock Yellow Cap

5. Repeat for All Caps

**7.** Unlock Yellow Cap, Discard the Screw and Reuse Cap

4. Turn Black Base to Tighten

**6.** Kick the Cap Along the Joint Line to Remove