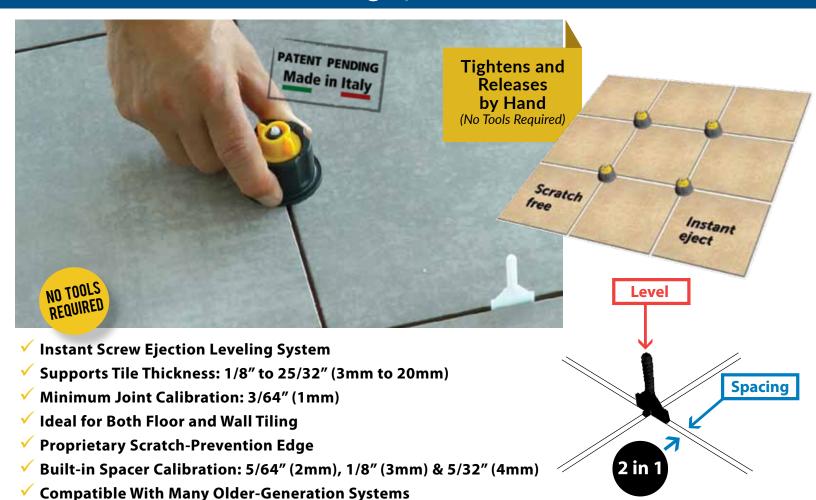

### The Next-Generation Screw-based Tile Leveling System

- Color Coded Base Screws for Easy Size/Type Identification
- Cap Can Be Re-used More Than 500 Times (compared to others including Levolution which is only 8 times)

## HOW TO USE

1. Open Yellow Cap

3. Lock Yellow Cap

5. Repeat for All Caps

**7.** Unlock Yellow Cap, Discard the Screw and Reuse Cap

4. Turn Black Base to Tighten

**6.** Kick the Cap Along the Joint Line to Remove