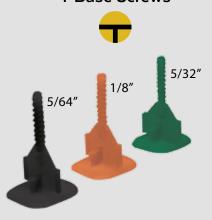

| PART NO.  | SIZE          | TYPE                    | COLOR  | QTY |
|-----------|---------------|-------------------------|--------|-----|
| EZCLICKCP |               | Screw Cap               |        | 50  |
| EZCLB10WH | 3/64" (1.0mm) | Linear Joint Screw Base | White  | 200 |
| EZCLB20YW | 5/64" (2.0mm) | Linear Joint Screw Base | Yellow | 200 |
| EZCLB30RD | 1/8" (3.0mm)  | Linear Joint Screw Base | Red    | 200 |
| EZCLB40BK | 5/32" (4.0mm) | Linear Joint Screw Base | Black  | 200 |
| EZCXB20BL | 5/64" (2.0mm) | X Joint Screw Base      | Blue   | 200 |
| EZCXB30VI | 1/8" (3.0mm)  | X Joint Screw Base      | Violet | 200 |
| EZCXB40GY | 5/32" (4.0mm) | X Joint Screw Base      | Gray   | 200 |
| EZCTB20BR | 5/64" (2.0mm) | T Joint Screw Base      | Brown  | 200 |
| EZCTB30OR | 1/8" (3.0mm)  | T Joint Screw Base      | Orange | 200 |
| EZCTB40GR | 5/32" (4.0mm) | T Joint Screw Base      | Green  | 200 |

#### **Screw Cap**

**Linear Base Screws** 

**X Base Screws** 

T Base Screws