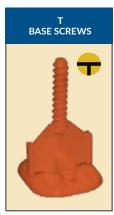

| PART NO.  | SIZE          | TYPE                    | COLOR  | QTY |
|-----------|---------------|-------------------------|--------|-----|
| EZCLICKCP |               | Screw Cap               |        | 50  |
| EZCLB10WH | 3/64" (1.0mm) | Linear Joint Screw Base | White  | 200 |
| EZCLB20YW | 5/64" (2.0mm) | Linear Joint Screw Base | Yellow | 200 |
| EZCLB30RD | 1/8" (3.0mm)  | Linear Joint Screw Base | Red    | 200 |
| EZCLB40BK | 5/32" (4.0mm) | Linear Joint Screw Base | Black  | 200 |
| EZCXB20BL | 5/64" (2.0mm) | X Joint Screw Base      | Blue   | 200 |
| EZCXB30VI | 1/8" (3.0mm)  | X Joint Screw Base      | Violet | 200 |
| EZCXB40GY | 5/32" (4.0mm) | X Joint Screw Base      | Gray   | 200 |
| EZCTB20BR | 5/64" (2.0mm) | T Joint Screw Base      | Brown  | 200 |
| EZCTB30OR | 1/8" (3.0mm)  | T Joint Screw Base      | Orange | 200 |
| EZCTB40GR | 5/32" (4.0mm) | T Joint Screw Base      | Green  | 200 |

#### **Screw Cap**

**Linear Base Screws** 

**X Base Screws** 

T Base Screws