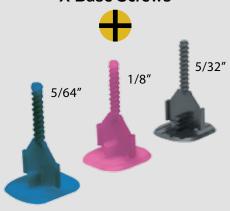

| PART NO.  | SIZE          | TYPE                    | COLOR  | QTY |
|-----------|---------------|-------------------------|--------|-----|
| EZCLICKCP |               | Screw Cap               |        | 50  |
| EZCLB10WH | 3/64" (1.0mm) | Linear Joint Screw Base | White  | 200 |
| EZCLB20YW | 5/64" (2.0mm) | Linear Joint Screw Base | Yellow | 200 |
| EZCLB30RD | 1/8" (3.0mm)  | Linear Joint Screw Base | Red    | 200 |
| EZCLB40BK | 5/32" (4.0mm) | Linear Joint Screw Base | Black  | 200 |
| EZCXB20BL | 5/64" (2.0mm) | X Joint Screw Base      | Blue   | 200 |
| EZCXB30VI | 1/8" (3.0mm)  | X Joint Screw Base      | Violet | 200 |
| EZCXB40GY | 5/32" (4.0mm) | X Joint Screw Base      | Gray   | 200 |
| EZCTB20BR | 5/64" (2.0mm) | T Joint Screw Base      | Brown  | 200 |
| EZCTB30OR | 1/8" (3.0mm)  | T Joint Screw Base      | Orange | 200 |
| EZCTB40GR | 5/32" (4.0mm) | T Joint Screw Base      | Green  | 200 |

#### **Screw Cap**

**Linear Base Screws** 

**X Base Screws** 

T Base Screws