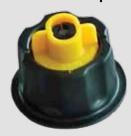

| PART NO.  | SIZE          | TYPE                    | COLOR  | QTY |
|-----------|---------------|-------------------------|--------|-----|
| EZCLICKCP |               | Screw Cap               |        | 50  |
| EZCLB10WH | 3/64" (1.0mm) | Linear Joint Screw Base | White  | 200 |
| EZCLB20YW | 5/64" (2.0mm) | Linear Joint Screw Base | Yellow | 200 |
| EZCLB30RD | 1/8" (3.0mm)  | Linear Joint Screw Base | Red    | 200 |
| EZCLB40BK | 5/32" (4.0mm) | Linear Joint Screw Base | Black  | 200 |
| EZCXB20BL | 5/64" (2.0mm) | X Joint Screw Base      | Blue   | 200 |
| EZCXB30VI | 1/8" (3.0mm)  | X Joint Screw Base      | Violet | 200 |
| EZCXB40GY | 5/32" (4.0mm) | X Joint Screw Base      | Gray   | 200 |
| EZCTB20BR | 5/64" (2.0mm) | T Joint Screw Base      | Brown  | 200 |
| EZCTB30OR | 1/8" (3.0mm)  | T Joint Screw Base      | Orange | 200 |
| EZCTB40GR | 5/32" (4.0mm) | T Joint Screw Base      | Green  | 200 |

#### **Screw Cap**

**Linear Base Screws** 

**X Base Screws** 

T Base Screws