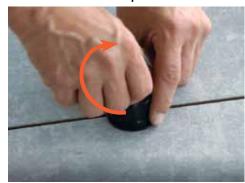

## HOW TO USE

1. Open Yellow Cap

3. Lock Yellow Cap

5. Repeat for All Caps

**7.** Unlock Yellow Cap, Discard the Screw and Reuse Cap

4. Turn Black Base to Tighten

**6.** Kick the Cap Along the Joint Line to Remove