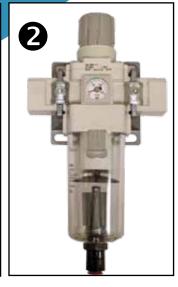

### Filter/Regulator

### Filter/Regulator Kits

| -         |                                                               |  |  |
|-----------|---------------------------------------------------------------|--|--|
| PART NO   | DESCRIPTION                                                   |  |  |
| 1030-0070 | 3/8" F/R 53 CFM 3/8"in 3/8"out                                |  |  |
| 1030-0071 | 3/8" F/R 53 CFM 1/2"in 3/8"out                                |  |  |
| 1030-0072 | 3/8" F/R 53 CFM 1/2"in 1/2"out                                |  |  |
| 1030-0073 | 1/2" F/R 106 CFM 1/2"in 1/2"out                               |  |  |
| 1030-0074 | 1/2" F/R 106 CFM 3/4"in 1/2"out                               |  |  |
| 1030-0075 | 1/2" F/R 106 CFM 3/4"in 3/4"out                               |  |  |
|           | 1030-0070<br>1030-0071<br>1030-0072<br>1030-0073<br>1030-0074 |  |  |