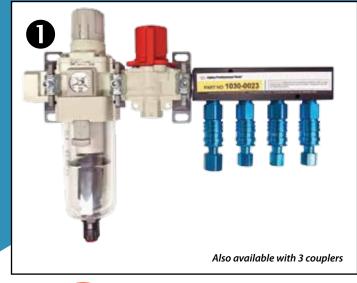

## MANIFOLD SYSTEM

#### **Complete System**

| •         |                                |               |     |            |                                           |
|-----------|--------------------------------|---------------|-----|------------|-------------------------------------------|
| PART NO   | DESCRIPTION                    | ADAPTER BLOCK | CFM | PORT       | PLUGS INCLUDED                            |
| 1030-0021 | 3/8" Filter/Regulator Manifold | 3/8" NPT      | 53  | 3 Couplers | (3) 1/4" Female NPT                       |
| 1030-0022 | 3/8" Filter/Regulator Manifold | 1/2" NPT      | 53  | 3 Couplers | (3) 1/4" Female NPT                       |
| 1030-0023 | 1/2" Filter/Regulator Manifold | 1/2" NPT      | 106 | 4 Couplers | (3) 1/4" Female NPT + (1) 3/8" Female NPT |
| 1030-0024 | 1/2" Filter/Regulator Manifold | 3/4" NPT      | 106 | 4 Couplers | (3) 1/4" Female NPT + (1) 3/8" Female NPT |