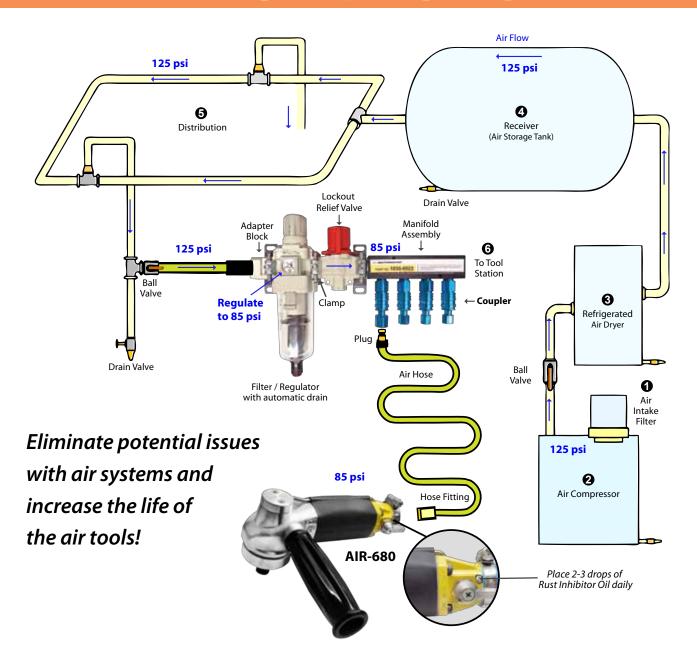

## MANIFOLD SYSTEM

For assistance with a Manifold System, contact us at: 800-648-7229 ext. 505