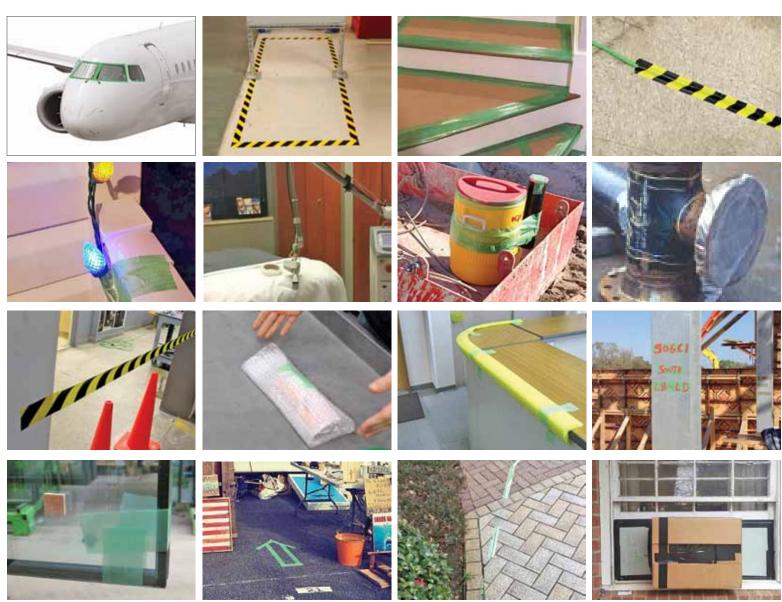

# Stone | Tile

## Construction | Industrial

### **Automotive**

#### Marine

#### **Other Uses**

Nichigo G-Tape<sup>™</sup>

■ NIPPON GOHSEI

Visit our website at www.alpha-tools.com to see a demonstration video of the G-Tape.