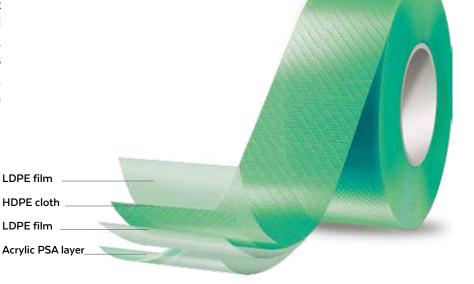

INNOVATIVE SOLUTIONS

All G-Tape™ products feature a patented combination of solvent acrylic adhesive with an advanced backing substrate that results in unmatchable performance.

GT1009GR Green

GT1008SW White