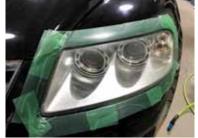

1009GR Green



GT1008SW White



GT1006TG Caution



BAB0650 Black

| PART NO. | COLOR          | SIZE      | RECOMMENDED FOR              | DESCRIPTION                    |
|----------|----------------|-----------|------------------------------|--------------------------------|
| GT1009GR | Green          | 2" x 163' | Multi-Purpose - All Surfaces | Nichigo G-Tape™ 1009GR 2"X163' |
| GT1008SW | White          | 2" x 163' | Extra UV Protection          | Nichigo G-Tape™ 1008SW 2"x163' |
| GT1006TG | Black & Yellow | 2" x 82'  | Caution Areas                | Nichigo G-Tape™ 1006CT 2"x82'  |
| BAB0650  | Black          | 6" x 164' | Large Surface Protection     | Nichigo G-Tape™ 2010BK 6"x164' |

# Stone | Tile









## Construction | Industrial

















### **Automotive**

















#### Marine









#### **Other Uses**



Nichigo G-Tape<sup>™</sup>

■ NIPPON GOHSEI

Visit our website at www.alpha-tools.com to see a demonstration video of the G-Tape.