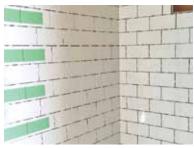

tchable performance.



GT1009GR Green



GT1008SW White



GT1006TG Caution



BAB0650 Black

| PART NO. | COLOR          | SIZE      | RECOMMENDED FOR              | DESCRIPTION                    |
|----------|----------------|-----------|------------------------------|--------------------------------|
| GT1009GR | Green          | 2" x 163' | Multi-Purpose - All Surfaces | Nichigo G-Tape™ 1009GR 2"X163' |
| GT1008SW | White          | 2" x 163' | Extra UV Protection          | Nichigo G-Tape™ 1008SW 2"x163' |
| GT1006TG | Black & Yellow | 2" x 82'  | Caution Areas                | Nichigo G-Tape™ 1006CT 2"x82'  |
| BAB0650  | Black          | 6" x 164' | Large Surface Protection     | Nichigo G-Tape™ 2010BK 6"x164' |

# Stone | Tile









## Construction | Industrial

















### **Automotive**

















#### Marine









#### **Other Uses**



Nichigo G-Tape<sup>™</sup>

■ NIPPON GOHSEI

Visit our website at www.alpha-tools.com to see a demonstration video of the G-Tape.