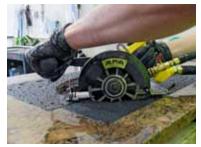

dvanced backing substrate that results in unmatchable performance.



GT1009GR Green



GT1008SW White



GT1006TG Caution



BAB0650 Black

| PART NO. | COLOR          | SIZE      | RECOMMENDED FOR              | DESCRIPTION                    |
|----------|----------------|-----------|------------------------------|--------------------------------|
| GT1009GR | Green          | 2" x 163' | Multi-Purpose - All Surfaces | Nichigo G-Tape™ 1009GR 2"X163' |
| GT1008SW | White          | 2" x 163' | Extra UV Protection          | Nichigo G-Tape™ 1008SW 2"x163' |
| GT1006TG | Black & Yellow | 2" x 82'  | Caution Areas                | Nichigo G-Tape™ 1006CT 2"x82'  |
| BAB0650  | Black          | 6" x 164' | Large Surface Protection     | Nichigo G-Tape™ 2010BK 6"x164' |

# Stone | Tile









## Construction | Industrial

















### **Automotive**

















#### Marine









#### **Other Uses**



Nichigo G-Tape<sup>™</sup>

■ NIPPON GOHSEI

Visit our website at www.alpha-tools.com to see a demonstration video of the G-Tape.