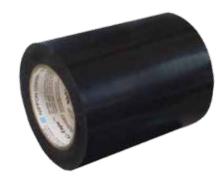

GT1006TG Caution

BAB0650 Black

| PART NO. | COLOR          | SIZE      | RECOMMENDED FOR              | DESCRIPTION                    |
|----------|----------------|-----------|------------------------------|--------------------------------|
| GT1009GR | Green          | 2" x 163' | Multi-Purpose - All Surfaces | Nichigo G-Tape™ 1009GR 2"X163' |
| GT1008SW | White          | 2" x 163' | Extra UV Protection          | Nichigo G-Tape™ 1008SW 2"x163' |
| GT1006TG | Black & Yellow | 2" x 82'  | Caution Areas                | Nichigo G-Tape™ 1006CT 2"x82'  |
| BAB0650  | Black          | 6" x 164' | Large Surface Protection     | Nichigo G-Tape™ 2010BK 6"x164' |