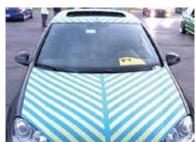

Green



GT1008SW White



GT1006TG Caution



BAB0650 Black

| PART NO. | COLOR          | SIZE      | RECOMMENDED FOR              | DESCRIPTION                    |
|----------|----------------|-----------|------------------------------|--------------------------------|
| GT1009GR | Green          | 2" x 163' | Multi-Purpose - All Surfaces | Nichigo G-Tape™ 1009GR 2"X163' |
| GT1008SW | White          | 2" x 163' | Extra UV Protection          | Nichigo G-Tape™ 1008SW 2"x163' |
| GT1006TG | Black & Yellow | 2" x 82'  | Caution Areas                | Nichigo G-Tape™ 1006CT 2"x82'  |
| BAB0650  | Black          | 6" x 164' | Large Surface Protection     | Nichigo G-Tape™ 2010BK 6"x164' |

# Stone | Tile









## Construction | Industrial

















### **Automotive**

















#### Marine









#### **Other Uses**



Nichigo G-Tape<sup>™</sup>

■ NIPPON GOHSEI

Visit our website at www.alpha-tools.com to see a demonstration video of the G-Tape.