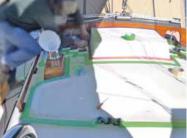

ite



GT1006TG Caution



BAB0650 Black

| PART NO. | COLOR          | SIZE      | RECOMMENDED FOR              | DESCRIPTION                    |
|----------|----------------|-----------|------------------------------|--------------------------------|
| GT1009GR | Green          | 2" x 163' | Multi-Purpose - All Surfaces | Nichigo G-Tape™ 1009GR 2"X163' |
| GT1008SW | White          | 2" x 163' | Extra UV Protection          | Nichigo G-Tape™ 1008SW 2"x163' |
| GT1006TG | Black & Yellow | 2" x 82'  | Caution Areas                | Nichigo G-Tape™ 1006CT 2"x82'  |
| BAB0650  | Black          | 6" x 164' | Large Surface Protection     | Nichigo G-Tape™ 2010BK 6"x164' |

# Stone | Tile









## Construction | Industrial

















### **Automotive**

















#### Marine









#### **Other Uses**



Nichigo G-Tape<sup>™</sup>

■ NIPPON GOHSEI

Visit our website at www.alpha-tools.com to see a demonstration video of the G-Tape.