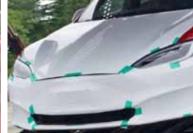

GT1009GR Green



GT1008SW White



GT1006TG Caution



BAB0650 Black

| PART NO. | COLOR          | SIZE      | RECOMMENDED FOR              | DESCRIPTION                    |
|----------|----------------|-----------|------------------------------|--------------------------------|
| GT1009GR | Green          | 2" x 163' | Multi-Purpose - All Surfaces | Nichigo G-Tape™ 1009GR 2"X163' |
| GT1008SW | White          | 2" x 163' | Extra UV Protection          | Nichigo G-Tape™ 1008SW 2"x163' |
| GT1006TG | Black & Yellow | 2" x 82'  | Caution Areas                | Nichigo G-Tape™ 1006CT 2"x82'  |
| BAB0650  | Black          | 6" x 164' | Large Surface Protection     | Nichigo G-Tape™ 2010BK 6"x164' |

# Stone | Tile









## Construction | Industrial

















### **Automotive**

















#### Marine









#### **Other Uses**



Nichigo G-Tape<sup>™</sup>

■ NIPPON GOHSEI

Visit our website at www.alpha-tools.com to see a demonstration video of the G-Tape.