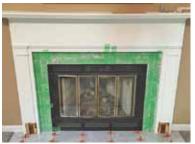

n unmatchable performance.



GT1009GR Green



GT1008SW White



GT1006TG Caution



BAB0650 Black

| PART NO. | COLOR          | SIZE      | RECOMMENDED FOR              | DESCRIPTION                    |
|----------|----------------|-----------|------------------------------|--------------------------------|
| GT1009GR | Green          | 2" x 163' | Multi-Purpose - All Surfaces | Nichigo G-Tape™ 1009GR 2"X163' |
| GT1008SW | White          | 2" x 163' | Extra UV Protection          | Nichigo G-Tape™ 1008SW 2"x163' |
| GT1006TG | Black & Yellow | 2" x 82'  | Caution Areas                | Nichigo G-Tape™ 1006CT 2"x82'  |
| BAB0650  | Black          | 6" x 164' | Large Surface Protection     | Nichigo G-Tape™ 2010BK 6"x164' |

# Stone | Tile









## Construction | Industrial

















### **Automotive**

















#### Marine









#### **Other Uses**



Nichigo G-Tape<sup>™</sup>

■ NIPPON GOHSEI

Visit our website at www.alpha-tools.com to see a demonstration video of the G-Tape.