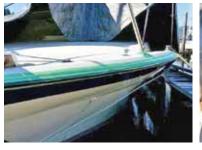

White



GT1006TG Caution



BAB0650 Black

| PART NO. | COLOR          | SIZE      | RECOMMENDED FOR              | DESCRIPTION                    |
|----------|----------------|-----------|------------------------------|--------------------------------|
| GT1009GR | Green          | 2" x 163' | Multi-Purpose - All Surfaces | Nichigo G-Tape™ 1009GR 2"X163' |
| GT1008SW | White          | 2" x 163' | Extra UV Protection          | Nichigo G-Tape™ 1008SW 2"x163' |
| GT1006TG | Black & Yellow | 2" x 82'  | Caution Areas                | Nichigo G-Tape™ 1006CT 2"x82'  |
| BAB0650  | Black          | 6" x 164' | Large Surface Protection     | Nichigo G-Tape™ 2010BK 6"x164' |

# Stone | Tile









## Construction | Industrial

















### **Automotive**

















#### Marine









#### **Other Uses**



Nichigo G-Tape<sup>™</sup>

■ NIPPON GOHSEI

Visit our website at www.alpha-tools.com to see a demonstration video of the G-Tape.