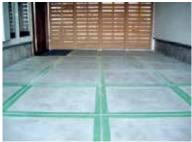

unmatchable performance.



GT1009GR Green



GT1008SW White



GT1006TG Caution



BAB0650 Black

| PART NO. | COLOR          | SIZE      | RECOMMENDED FOR              | DESCRIPTION                    |
|----------|----------------|-----------|------------------------------|--------------------------------|
| GT1009GR | Green          | 2" x 163' | Multi-Purpose - All Surfaces | Nichigo G-Tape™ 1009GR 2"X163' |
| GT1008SW | White          | 2" x 163' | Extra UV Protection          | Nichigo G-Tape™ 1008SW 2"x163' |
| GT1006TG | Black & Yellow | 2" x 82'  | Caution Areas                | Nichigo G-Tape™ 1006CT 2"x82'  |
| BAB0650  | Black          | 6" x 164' | Large Surface Protection     | Nichigo G-Tape™ 2010BK 6"x164' |

# Stone | Tile









## Construction | Industrial

















### **Automotive**

















#### Marine









#### **Other Uses**



Nichigo G-Tape<sup>™</sup>

■ NIPPON GOHSEI

Visit our website at www.alpha-tools.com to see a demonstration video of the G-Tape.