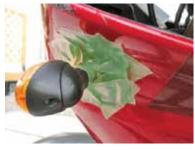

GT1009GR Green



GT1008SW White



GT1006TG Caution



BAB0650 Black

| PART NO. | COLOR          | SIZE      | RECOMMENDED FOR              | DESCRIPTION                    |
|----------|----------------|-----------|------------------------------|--------------------------------|
| GT1009GR | Green          | 2" x 163' | Multi-Purpose - All Surfaces | Nichigo G-Tape™ 1009GR 2"X163' |
| GT1008SW | White          | 2" x 163' | Extra UV Protection          | Nichigo G-Tape™ 1008SW 2"x163' |
| GT1006TG | Black & Yellow | 2" x 82'  | Caution Areas                | Nichigo G-Tape™ 1006CT 2"x82'  |
| BAB0650  | Black          | 6" x 164' | Large Surface Protection     | Nichigo G-Tape™ 2010BK 6"x164' |

# Stone | Tile









## Construction | Industrial

















### **Automotive**

















#### Marine









#### **Other Uses**



Nichigo G-Tape<sup>™</sup>

■ NIPPON GOHSEI

Visit our website at www.alpha-tools.com to see a demonstration video of the G-Tape.