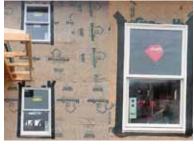

in unmatchable performance.



GT1009GR Green



GT1008SW White



GT1006TG Caution



BAB0650 Black

| PART NO. | COLOR          | SIZE      | RECOMMENDED FOR              | DESCRIPTION                    |
|----------|----------------|-----------|------------------------------|--------------------------------|
| GT1009GR | Green          | 2" x 163' | Multi-Purpose - All Surfaces | Nichigo G-Tape™ 1009GR 2"X163' |
| GT1008SW | White          | 2" x 163' | Extra UV Protection          | Nichigo G-Tape™ 1008SW 2"x163' |
| GT1006TG | Black & Yellow | 2" x 82'  | Caution Areas                | Nichigo G-Tape™ 1006CT 2"x82'  |
| BAB0650  | Black          | 6" x 164' | Large Surface Protection     | Nichigo G-Tape™ 2010BK 6"x164' |

# Stone | Tile









## Construction | Industrial

















### **Automotive**

















#### Marine









#### **Other Uses**



Nichigo G-Tape<sup>™</sup>

■ NIPPON GOHSEI

Visit our website at www.alpha-tools.com to see a demonstration video of the G-Tape.