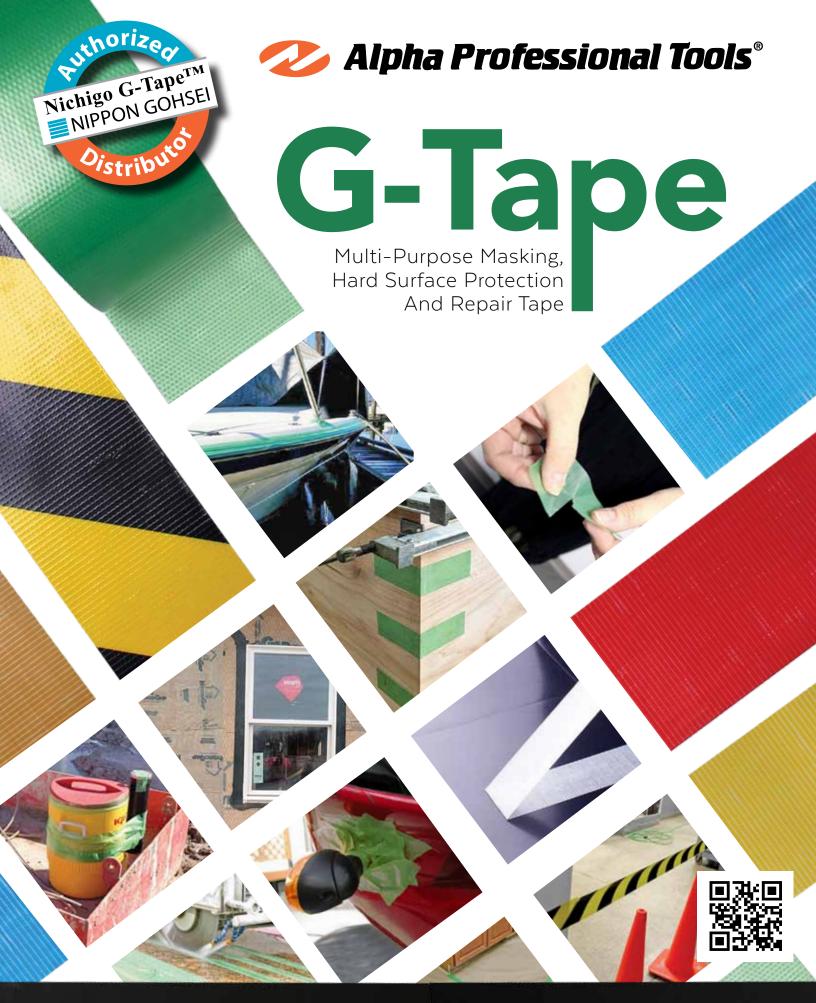

# **G-Tape**

This tape is waterproof and tears straight and easily by hand. It is highly weather/UV resistant and can be used

in temperatures ranging from -40°F to +200°F. The ability to reposition it makes it great for quick repairs on all kinds of surfaces. The best part is that, although the adhesion is strong, it does not leave any residue when removed. Use this tape on all your projects with great results!

# Key Features and Benefits

- Hand Tearing-Straight & Easy
- Residue Free Removal
- Waterproof
- All-Weather Usage (-40°F to +200°F)
- Repositionable
- Great for Quick Repairs
- Highly Weather/UV Resistant
- Good Surface Protection