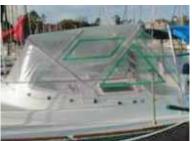

e



GT1006TG Caution



BAB0650 Black

| PART NO. | COLOR          | SIZE      | RECOMMENDED FOR              | DESCRIPTION                    |
|----------|----------------|-----------|------------------------------|--------------------------------|
| GT1009GR | Green          | 2" x 163' | Multi-Purpose - All Surfaces | Nichigo G-Tape™ 1009GR 2"X163' |
| GT1008SW | White          | 2" x 163' | Extra UV Protection          | Nichigo G-Tape™ 1008SW 2"x163' |
| GT1006TG | Black & Yellow | 2" x 82'  | Caution Areas                | Nichigo G-Tape™ 1006CT 2"x82'  |
| BAB0650  | Black          | 6" x 164' | Large Surface Protection     | Nichigo G-Tape™ 2010BK 6"x164' |

# Stone | Tile









## Construction | Industrial

















### **Automotive**

















#### Marine









#### **Other Uses**



Nichigo G-Tape<sup>™</sup>

■ NIPPON GOHSEI

Visit our website at www.alpha-tools.com to see a demonstration video of the G-Tape.