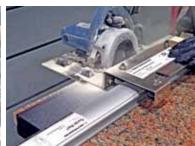

advanced backing substrate that results in unmatchable performance.



GT1009GR Green



GT1008SW White



GT1006TG Caution



BAB0650 Black

| PART NO. | COLOR          | SIZE      | RECOMMENDED FOR              | DESCRIPTION                    |
|----------|----------------|-----------|------------------------------|--------------------------------|
| GT1009GR | Green          | 2" x 163' | Multi-Purpose - All Surfaces | Nichigo G-Tape™ 1009GR 2"X163' |
| GT1008SW | White          | 2" x 163' | Extra UV Protection          | Nichigo G-Tape™ 1008SW 2"x163' |
| GT1006TG | Black & Yellow | 2" x 82'  | Caution Areas                | Nichigo G-Tape™ 1006CT 2"x82'  |
| BAB0650  | Black          | 6" x 164' | Large Surface Protection     | Nichigo G-Tape™ 2010BK 6"x164' |

# Stone | Tile









## Construction | Industrial

















### **Automotive**

















#### Marine









#### **Other Uses**



Nichigo G-Tape<sup>™</sup>

■ NIPPON GOHSEI

Visit our website at www.alpha-tools.com to see a demonstration video of the G-Tape.