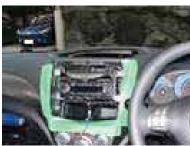

09GR Green



GT1008SW White



GT1006TG Caution



BAB0650 Black

| PART NO. | COLOR          | SIZE      | RECOMMENDED FOR              | DESCRIPTION                    |
|----------|----------------|-----------|------------------------------|--------------------------------|
| GT1009GR | Green          | 2" x 163' | Multi-Purpose - All Surfaces | Nichigo G-Tape™ 1009GR 2"X163' |
| GT1008SW | White          | 2" x 163' | Extra UV Protection          | Nichigo G-Tape™ 1008SW 2"x163' |
| GT1006TG | Black & Yellow | 2" x 82'  | Caution Areas                | Nichigo G-Tape™ 1006CT 2"x82'  |
| BAB0650  | Black          | 6" x 164' | Large Surface Protection     | Nichigo G-Tape™ 2010BK 6"x164' |

# Stone | Tile









## Construction | Industrial

















### **Automotive**

















#### Marine









#### **Other Uses**



Nichigo G-Tape<sup>™</sup>

■ NIPPON GOHSEI

Visit our website at www.alpha-tools.com to see a demonstration video of the G-Tape.