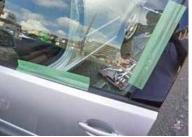

reen



GT1008SW White



GT1006TG Caution



BAB0650 Black

| PART NO. | COLOR          | SIZE      | RECOMMENDED FOR              | DESCRIPTION                    |
|----------|----------------|-----------|------------------------------|--------------------------------|
| GT1009GR | Green          | 2" x 163' | Multi-Purpose - All Surfaces | Nichigo G-Tape™ 1009GR 2"X163' |
| GT1008SW | White          | 2" x 163' | Extra UV Protection          | Nichigo G-Tape™ 1008SW 2"x163' |
| GT1006TG | Black & Yellow | 2" x 82'  | Caution Areas                | Nichigo G-Tape™ 1006CT 2"x82'  |
| BAB0650  | Black          | 6" x 164' | Large Surface Protection     | Nichigo G-Tape™ 2010BK 6"x164' |

# Stone | Tile









## Construction | Industrial

















### **Automotive**

















#### Marine









#### **Other Uses**



Nichigo G-Tape<sup>™</sup>

■ NIPPON GOHSEI

Visit our website at www.alpha-tools.com to see a demonstration video of the G-Tape.