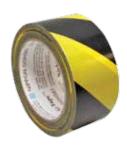

GT1006TG Caution

BAB0650 Black

| PART NO. | COLOR          | SIZE      | RECOMMENDED FOR              | DESCRIPTION                    |
|----------|----------------|-----------|------------------------------|--------------------------------|
| GT1009GR | Green          | 2" x 163' | Multi-Purpose - All Surfaces | Nichigo G-Tape™ 1009GR 2"X163' |
| GT1008SW | White          | 2" x 163' | Extra UV Protection          | Nichigo G-Tape™ 1008SW 2"x163' |
| GT1006TG | Black & Yellow | 2" x 82'  | Caution Areas                | Nichigo G-Tape™ 1006CT 2"x82'  |
| BAB0650  | Black          | 6" x 164' | Large Surface Protection     | Nichigo G-Tape™ 2010BK 6"x164' |