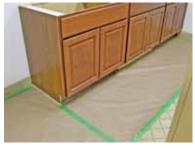

esults in unmatchable performance.



GT1009GR Green



GT1008SW White



GT1006TG Caution



BAB0650 Black

| PART NO. | COLOR          | SIZE      | RECOMMENDED FOR              | DESCRIPTION                    |
|----------|----------------|-----------|------------------------------|--------------------------------|
| GT1009GR | Green          | 2" x 163' | Multi-Purpose - All Surfaces | Nichigo G-Tape™ 1009GR 2"X163' |
| GT1008SW | White          | 2" x 163' | Extra UV Protection          | Nichigo G-Tape™ 1008SW 2"x163' |
| GT1006TG | Black & Yellow | 2" x 82'  | Caution Areas                | Nichigo G-Tape™ 1006CT 2"x82'  |
| BAB0650  | Black          | 6" x 164' | Large Surface Protection     | Nichigo G-Tape™ 2010BK 6"x164' |

# Stone | Tile









## Construction | Industrial

















### **Automotive**

















#### Marine









#### **Other Uses**



Nichigo G-Tape<sup>™</sup>

■ NIPPON GOHSEI

Visit our website at www.alpha-tools.com to see a demonstration video of the G-Tape.