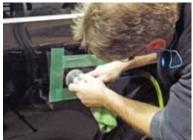

GR Green



GT1008SW White



GT1006TG Caution



BAB0650 Black

| PART NO. | COLOR          | SIZE      | RECOMMENDED FOR              | DESCRIPTION                    |
|----------|----------------|-----------|------------------------------|--------------------------------|
| GT1009GR | Green          | 2" x 163' | Multi-Purpose - All Surfaces | Nichigo G-Tape™ 1009GR 2"X163' |
| GT1008SW | White          | 2" x 163' | Extra UV Protection          | Nichigo G-Tape™ 1008SW 2"x163' |
| GT1006TG | Black & Yellow | 2" x 82'  | Caution Areas                | Nichigo G-Tape™ 1006CT 2"x82'  |
| BAB0650  | Black          | 6" x 164' | Large Surface Protection     | Nichigo G-Tape™ 2010BK 6"x164' |

# Stone | Tile









## Construction | Industrial

















### **Automotive**

















#### Marine









#### **Other Uses**



Nichigo G-Tape<sup>™</sup>

■ NIPPON GOHSEI

Visit our website at www.alpha-tools.com to see a demonstration video of the G-Tape.