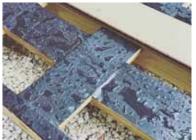

ults in unmatchable performance.



GT1009GR Green



GT1008SW White



GT1006TG Caution



BAB0650 Black

| PART NO. | COLOR          | SIZE      | RECOMMENDED FOR              | DESCRIPTION                    |
|----------|----------------|-----------|------------------------------|--------------------------------|
| GT1009GR | Green          | 2" x 163' | Multi-Purpose - All Surfaces | Nichigo G-Tape™ 1009GR 2"X163' |
| GT1008SW | White          | 2" x 163' | Extra UV Protection          | Nichigo G-Tape™ 1008SW 2"x163' |
| GT1006TG | Black & Yellow | 2" x 82'  | Caution Areas                | Nichigo G-Tape™ 1006CT 2"x82'  |
| BAB0650  | Black          | 6" x 164' | Large Surface Protection     | Nichigo G-Tape™ 2010BK 6"x164' |

# Stone | Tile









## Construction | Industrial

















### **Automotive**

















#### Marine









#### **Other Uses**



Nichigo G-Tape<sup>™</sup>

■ NIPPON GOHSEI

Visit our website at www.alpha-tools.com to see a demonstration video of the G-Tape.