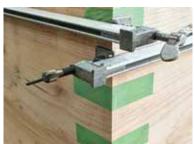

matchable performance.



GT1009GR Green



GT1008SW White



GT1006TG Caution



BAB0650 Black

| PART NO. | COLOR          | SIZE      | RECOMMENDED FOR              | DESCRIPTION                    |
|----------|----------------|-----------|------------------------------|--------------------------------|
| GT1009GR | Green          | 2" x 163' | Multi-Purpose - All Surfaces | Nichigo G-Tape™ 1009GR 2"X163' |
| GT1008SW | White          | 2" x 163' | Extra UV Protection          | Nichigo G-Tape™ 1008SW 2"x163' |
| GT1006TG | Black & Yellow | 2" x 82'  | Caution Areas                | Nichigo G-Tape™ 1006CT 2"x82'  |
| BAB0650  | Black          | 6" x 164' | Large Surface Protection     | Nichigo G-Tape™ 2010BK 6"x164' |

# Stone | Tile









## Construction | Industrial

















### **Automotive**

















#### Marine









#### **Other Uses**



Nichigo G-Tape<sup>™</sup>

■ NIPPON GOHSEI

Visit our website at www.alpha-tools.com to see a demonstration video of the G-Tape.