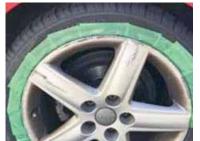

en



GT1008SW White



GT1006TG Caution



BAB0650 Black

| PART NO. | COLOR          | SIZE      | RECOMMENDED FOR              | DESCRIPTION                    |
|----------|----------------|-----------|------------------------------|--------------------------------|
| GT1009GR | Green          | 2" x 163' | Multi-Purpose - All Surfaces | Nichigo G-Tape™ 1009GR 2"X163' |
| GT1008SW | White          | 2" x 163' | Extra UV Protection          | Nichigo G-Tape™ 1008SW 2"x163' |
| GT1006TG | Black & Yellow | 2" x 82'  | Caution Areas                | Nichigo G-Tape™ 1006CT 2"x82'  |
| BAB0650  | Black          | 6" x 164' | Large Surface Protection     | Nichigo G-Tape™ 2010BK 6"x164' |

# Stone | Tile









## Construction | Industrial

















### **Automotive**

















#### Marine









#### **Other Uses**



Nichigo G-Tape<sup>™</sup>

■ NIPPON GOHSEI

Visit our website at www.alpha-tools.com to see a demonstration video of the G-Tape.