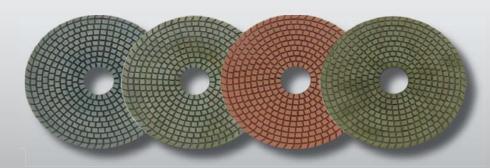

Alpha<sup>®</sup> has developed a new series of polishing discs specifically designed for polishing concrete countertops. The Alpha<sup>®</sup> 4-Step Concrete Polishing System includes 4 Semi-Flexible Discs. Each disc is laminated with rubber and utilizes the new Variable Drive System for better control during polishing. Steps I and 2 use Semi-Flexible Metal discs which have a metal bond that prolongs the life of the disc thus improving the overall cost of polishing. Steps 3 and 4 use Semi-Flexible Resin discs which provide the best possible professional finish on concrete without the uneven surface. These discs are easily changed for increased production capabilities. The Alpha<sup>®</sup> 4-Step Concrete Polishing System is a winning combination of costeffectiveness and superb results!