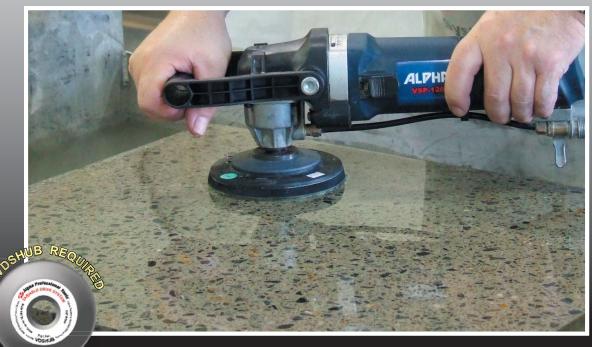

Alpha<sup>®</sup> has developed a new series of polishing discs specifically designed for polishing concrete countertops. The Alpha<sup>®</sup> 4-Step Concrete Polishing System includes 4 Semi-Flexible Discs. Each disc is laminated with rubber and utilizes the new Variable Drive System for better control during polishing. Steps I and 2 use Semi-Flexible Metal discs which have a metal bond that prolongs the life of the disc thus improving the overall cost of polishing. Steps 3 and 4 use Semi-Flexible Resin discs which provide the best possible professional finish on concrete without the uneven surface. These discs are easily changed for increased production capabilities. The Alpha<sup>®</sup> 4-Step Concrete Polishing System is a winning combination of costeffectiveness and superb results!