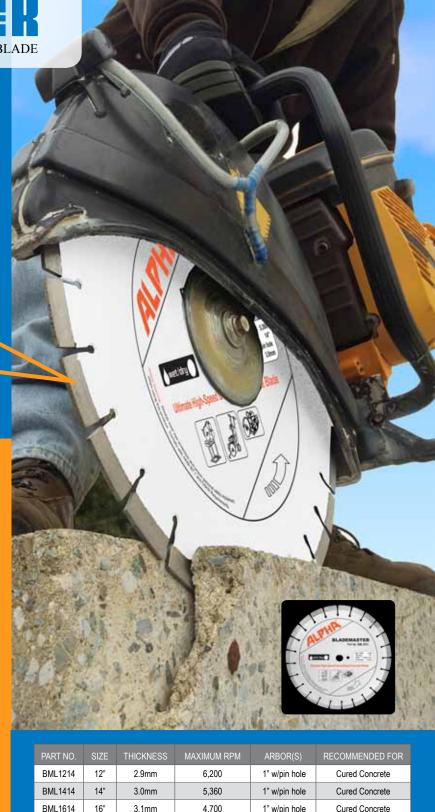

ULTIMATE HIGH-SPEED DEMOLITION/CONCRETE BLADE

## INTRODUCING BLADEMASTER...

The ultimate laser-welded segmented diamond blade designed for cured concrete with the best cost/performance on the market. The 14mm segment height combined with the multi-Layer arranged diamond technology ensures a very fast cutting speed and a long life on popular high-speed demolition saws. Although it is designed for high-speed application, the multi-layer arranged diamond technology along with titanium-coated premium diamond grit allows this blade to work on other types of saws between 5 to 25 HP motor and cuts a diverse range of materials whether it is a wet or dry application.