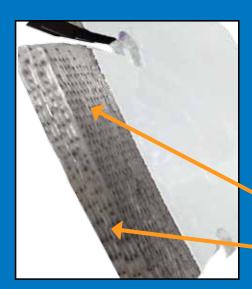

## INTRODUCING BLADEMASTER...

The ultimate laser-welded segmented diamond blade designed for cured concrete with the best cost/performance on the market. The 14mm segment height combined with the multi-Layer arranged diamond technology ensures a very fast cutting speed and a long life on popular high-speed demolition saws. Although it is designed for high-speed application, the multi-layer arranged diamond technology along with titanium-coated premium diamond grit allows this blade to work on other types of saws between 5 to 25 HP motor and cuts a diverse range of materials whether it is a wet or dry application.