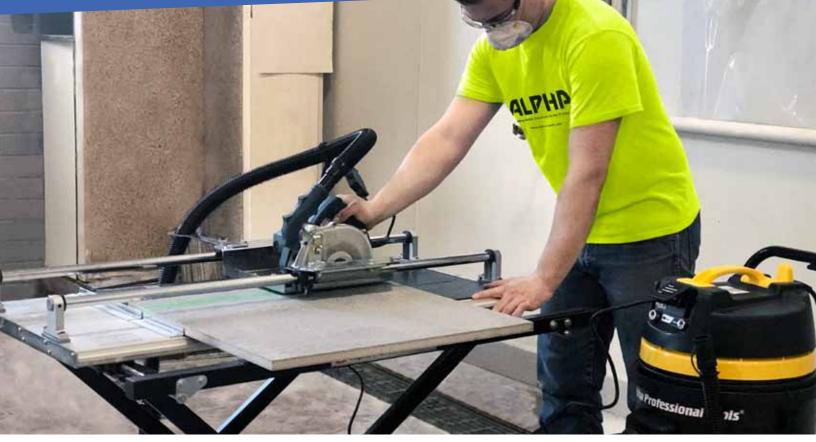

## DRY TILE CUTTING SYSTEM

- Perfect for Ceramic, Natural/Eng. Stone & Porcelain Paver Tiles
- Can Cut A Diagonal On Tile Up To 20" x 20" x 3/4" (20mm)
- Eliminates Downtime, the Messy Cleanup & Disposal
- Quick Setup and Breakdown
- Bypass Drying Time from Wet Cutting
- Compliant With OSHA Silica Rule When Used
  With A HEPA Vacuum

## VIRTUALLY DUST-FREE No water necessary

Part # ECC-KIT

Kit Includes Ecocutter (ECC-125), Stand, Table and 5" Ultracut GPM0578