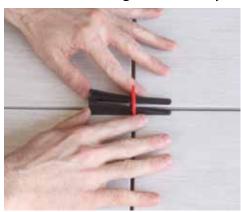

# EZPLIER\*

### **Universal Plier for Wedge Leveling Systems**

- ✓ Completely Adjustable for Precision Leveling Regardless of Tile Thickness
- ✓ Speeds Up Installations Saving Time and Money
- ✓ Comfortable, Ergonomic Design Allows For Extended Projects
- ✓ Accommodates Most Third-Party Tile Leveling Wedge Systems
- ✓ Made of 100% Galvanized Steel Structure for Heavy-Duty Use