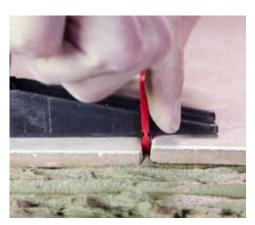

# HOW TO USE

1- Select and prepare the clips

2- Slip them under tile corners

3- Push the wedge all the way in