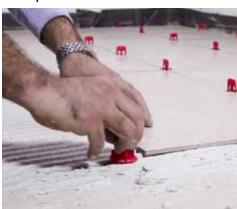

# HOW TO USE

1- Select and prepare the clips

2- Slip them under tile corners

3- Push the wedge all the way in