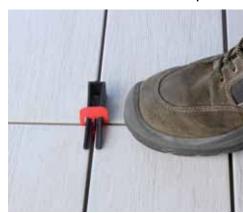

### **EZ WEDGE SYSTEM**

Universal Wedge
Can be used by hand or with pliers.
It is designed to be recovered,
so it can be saved and reused
over and over.

Leveling base with incorporated spacer.

The Angle Tab gets inserted onto the base for placement on the corner of the tile.