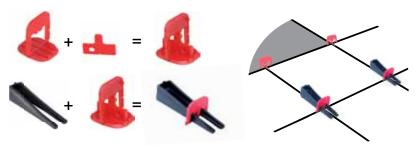

### **EZ WEDGE SYSTEM**

Universal Wedge
Can be used by hand or with pliers.
It is designed to be recovered,
so it can be saved and reused
over and over.

Leveling base with incorporated spacer.

The Angle Tab gets inserted onto the base for placement on the corner of the tile.