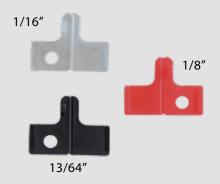

### \* Optional Plier Available for Calibrated installations

| PART NO.  | SIZE           | TYPE                   | COLOR | QTY   |
|-----------|----------------|------------------------|-------|-------|
| EZWEDGELV |                | Wedge                  |       | 130   |
| EZWCT15WH | 1/16" (1.5mm)  | Joint Clip & Angle Tab | White | 200ea |
| EZWCT30RD | 1/8" (3.0mm)   | Joint Clip & Angle Tab | Red   | 200ea |
| EZWCT50BK | 13/64" (5.0mm) | Joint Clip & Angle Tab | Black | 200ea |
| EZPLIER   |                | Plier                  |       | 1     |

### **EZ WEDGE SYSTEM**

Universal Wedge
Can be used by hand or with pliers.
It is designed to be recovered,
so it can be saved and reused
over and over.

Leveling base with incorporated spacer.

The Angle Tab gets inserted onto the base for placement on the corner of the tile.