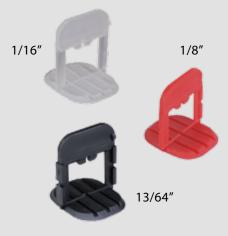

## ALPHA

Leveling System Designed for Edges and Corners

- ✓ Add Angle Tabs for Corner Installs
- ✓ Saves Time & Money (Up to 75%)
- Available in 3 Sizes: 1/16" (1.5mm), 1/8" (3mm) & 3/16" (5mm)
- ✓ Dual Function No Spacers Required
- **✓** Compatible With Other Competitor's Clips

### \* Optional Plier Available for Calibrated installations

| PART NO.  | SIZE           | TYPE                   | COLOR | QTY   |
|-----------|----------------|------------------------|-------|-------|
| EZWEDGELV |                | Wedge                  |       | 130   |
| EZWCT15WH | 1/16" (1.5mm)  | Joint Clip & Angle Tab | White | 200ea |
| EZWCT30RD | 1/8" (3.0mm)   | Joint Clip & Angle Tab | Red   | 200ea |
| EZWCT50BK | 13/64" (5.0mm) | Joint Clip & Angle Tab | Black | 200ea |
| EZPLIER   |                | Plier                  |       | 1     |

### **EZ WEDGE SYSTEM**

Universal Wedge
Can be used by hand or with pliers.
It is designed to be recovered,
so it can be saved and reused
over and over.

Leveling base with incorporated spacer.

The Angle Tab gets inserted onto the base for placement on the corner of the tile.