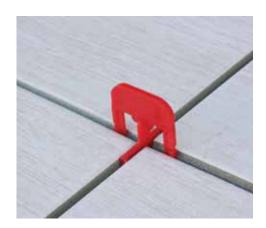

### **EZ WEDGE SYSTEM**

Universal Wedge
Can be used by hand or with pliers.
It is designed to be recovered,
so it can be saved and reused
over and over.

Leveling base with incorporated spacer.

The Angle Tab gets inserted onto the base for placement on the corner of the tile.