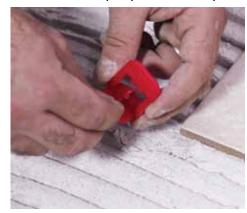

# HOW TO USE

1- Select and prepare the clips

2- Slip them under tile corners

3- Push the wedge all the way in