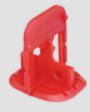

### **EZ WEDGE SYSTEM**

Universal Wedge
Can be used by hand or with pliers.
It is designed to be recovered,
so it can be saved and reused
over and over.

Leveling base with incorporated spacer.

The Angle Tab gets inserted onto the base for placement on the corner of the tile.