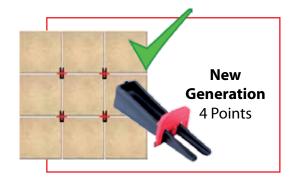

## ALPHA

Leveling System Designed for Edges and Corners

- ✓ Add Angle Tabs for Corner Installs
- ✓ Saves Time & Money (Up to 75%)
- Available in 3 Sizes: 1/16" (1.5mm), 1/8" (3mm) & 3/16" (5mm)
- ✓ Dual Function No Spacers Required
- **✓** Compatible With Other Competitor's Clips