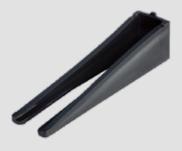

### **EZ WEDGE SYSTEM**

Universal Wedge
Can be used by hand or with pliers.
It is designed to be recovered,
so it can be saved and reused
over and over.

Leveling base with incorporated spacer.

The Angle Tab gets inserted onto the base for placement on the corner of the tile.