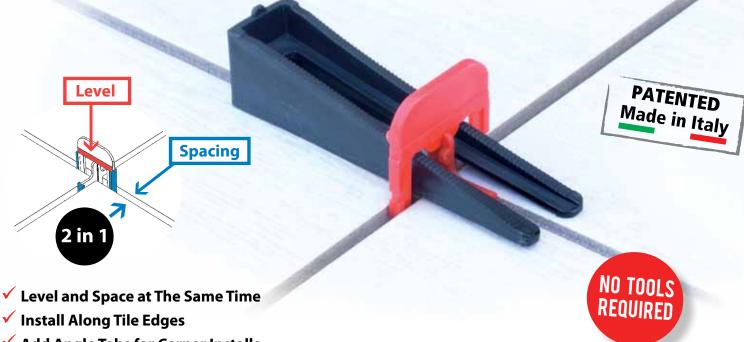

## ALPHA

Leveling System Designed for Edges and Corners

- ✓ Add Angle Tabs for Corner Installs
- ✓ Saves Time & Money (Up to 75%)
- Available in 3 Sizes: 1/16" (1.5mm), 1/8" (3mm) & 3/16" (5mm)
- ✓ Dual Function No Spacers Required
- **✓** Compatible With Other Competitor's Clips

### \* Optional Plier Available for Calibrated installations

| PART NO.  | SIZE           | TYPE                   | COLOR | QTY   |
|-----------|----------------|------------------------|-------|-------|
| EZWEDGELV |                | Wedge                  |       | 130   |
| EZWCT15WH | 1/16" (1.5mm)  | Joint Clip & Angle Tab | White | 200ea |
| EZWCT30RD | 1/8" (3.0mm)   | Joint Clip & Angle Tab | Red   | 200ea |
| EZWCT50BK | 13/64" (5.0mm) | Joint Clip & Angle Tab | Black | 200ea |
| EZPLIER   |                | Plier                  |       | 1     |