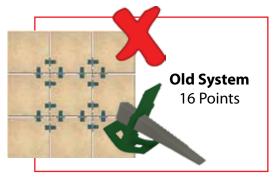

## ALPHA

Leveling System Designed for Edges and Corners

- ✓ Add Angle Tabs for Corner Installs
- ✓ Saves Time & Money (Up to 75%)
- Available in 3 Sizes: 1/16" (1.5mm), 1/8" (3mm) & 3/16" (5mm)
- ✓ Dual Function No Spacers Required
- **✓** Compatible With Other Competitor's Clips