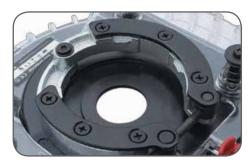

## **POP-UP WINDOW**

the front window can be opened with a one-click operation to allow grinding up against the wall