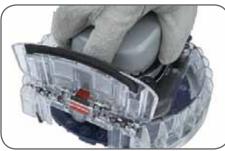

## **FLEX-SEAL SYSTEM**

the head becomes flexible to allow a natural grinding action, yet still seals tightly to generate a strong vacuum for maximum dust control

| PART NO. | SIZE | DESCRIPTION                                     |
|----------|------|-------------------------------------------------|
|          |      |                                                 |
| ECOGRDG7 | 7"   | Ecoguard Dust Collection Cover G7               |
| 500073   | 54"  | Flexible Connector Hose (1-1/2" Tapered-2-1/4") |
| ECOG7KIT | 7"   | Ecoguard G7 & 54" Connector Hose Kit            |