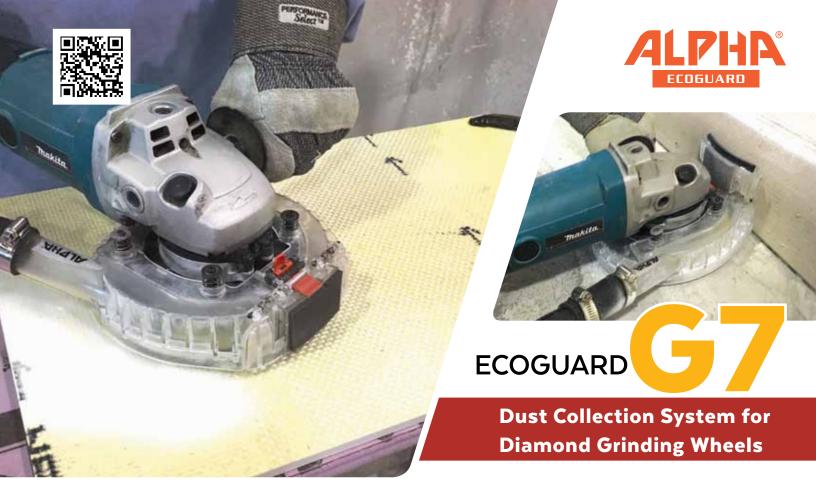

## **MULTI-ADAPTER SYSTEM**

enables the G7 to fit on most popular large angle grinders without the need for additional collars

## **POP-UP WINDOW**

the front window can be opened with a one-click operation to allow grinding up against the wall

## **FLEX-SEAL SYSTEM**

the head becomes flexible to allow a natural grinding action, yet still seals tightly to generate a strong vacuum for maximum dust control

| PART NO. | SIZE | DESCRIPTION                                     |
|----------|------|-------------------------------------------------|
|          |      |                                                 |
| ECOGRDG7 | 7"   | Ecoguard Dust Collection Cover G7               |
| 500073   | 54"  | Flexible Connector Hose (1-1/2" Tapered-2-1/4") |
| ECOG7KIT | 7"   | Ecoguard