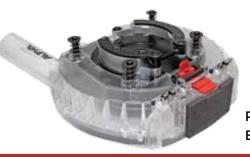

## **MULTI-ADAPTER SYSTEM**

enables the G7 to fit on most popular large angle grinders without the need for additional collars