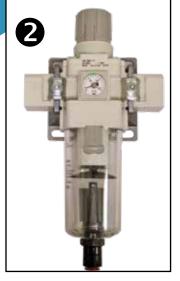

## Filter/Regulator Kits

| 6                     | Filter/Regulat | or Kits                         |
|-----------------------|----------------|---------------------------------|
| $\langle \mathcal{L}$ | PART NO        | DESCRIPTION                     |
|                       | 1030-0070      | 3/8" F/R 53 CFM 3/8"in 3/8"out  |
|                       | 1030-0071      | 3/8" F/R 53 CFM 1/2"in 3/8"out  |
|                       | 1030-0072      | 3/8" F/R 53 CFM 1/2"in 1/2"out  |
| [                     | 1030-0073      | 1/2" F/R 106 CFM 1/2"in 1/2"out |
|                       | 1030-0074      | 1/2" F/R 106 CFM 3/4"in 1/2"out |
|                       | 1030-0075      | 1/2" F/R 106 CFM 3/4"in 3/4"out |