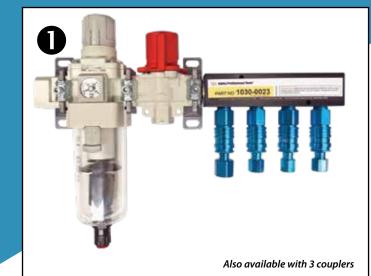

## **Complete System**

| PART NO   | DESCRIPTION                    | ADAPTER BLOCK | CFM | PORT       | PLUGS INCLUDED                            |
|-----------|--------------------------------|---------------|-----|------------|-------------------------------------------|
| 1030-0021 | 3/8" Filter/Regulator Manifold | 3/8" NPT      | 53  | 3 Couplers | (3) 1/4" Female NPT                       |
| 1030-0022 | 3/8" Filter/Regulator Manifold | 1/2" NPT      | 53  | 3 Couplers | (3) 1/4" Female NPT                       |
| 1030-0023 | 1/2" Filter/Regulator Manifold | 1/2" NPT      | 106 | 4 Couplers | (3) 1/4" Female NPT + (1) 3/8" Female NPT |
| 1030-0024 | 1/2" Filter/Regulator Manifold | 3/4" NPT      | 106 | 4 Couplers | (3) 1/4" Female NPT + (1) 3/8" Female NPT |