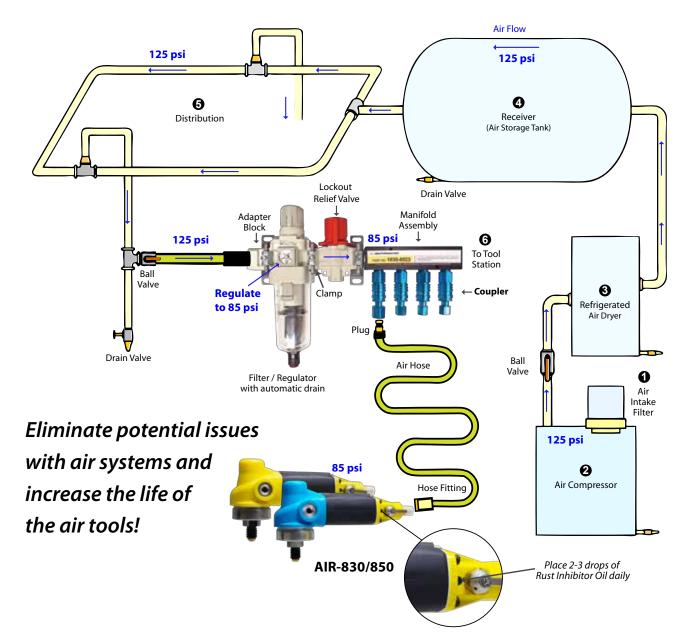

## Can be easily **CUSTOMIZED** to your shop requirements!





🤣 Alpha Professional Tools®

103 Bauer Drive, Oakland, NJ 07436 • 800-648-7229 • Fax: 800-286-0114 www.alpha-tools.com

## **Filter/Regulator** S



## **Complete System**

| PART NO   | DESCRIPTION                    | ADAPTER BLOCK | CFM | PORT       | PLUGS INCLUDED                            |
|-----------|--------------------------------|---------------|-----|------------|-------------------------------------------|
| 1030-0021 | 3/8" Filter/Regulator Manifold | 3/8" NPT      | 53  | 3 Couplers | (3) 1/4" Female NPT                       |
| 1030-0022 | 3/8" Filter/Regulator Manifold | 1/2" NPT      | 53  | 3 Couplers | (3) 1/4" Female NPT                       |
| 1030-0023 | 1/2" Filter/Regulator Manifold | 1/2" NPT      | 106 | 4 Couplers | (3) 1/4" Female NPT + (1) 3/8" Female NPT |
| 1030-0024 | 1/2" Filter/Regulator Manifold | 3/4" NPT      | 106 | 4 Couplers | (3) 1/4" Female NPT + (1) 3/8" Female NPT |

## Filter/Regulat