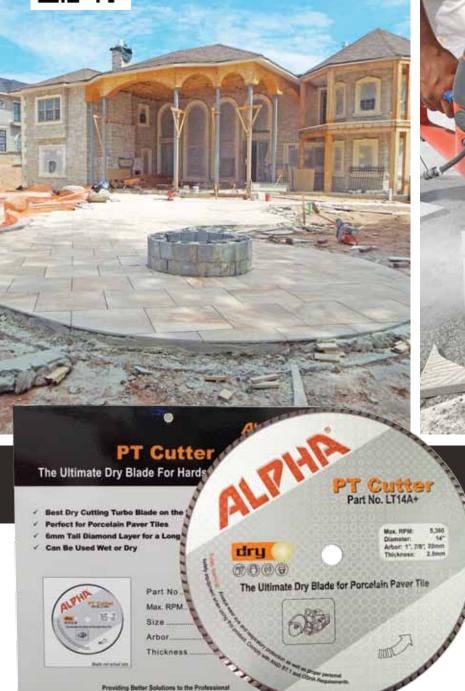

## The Ultimate Dry Blade for Hardscape Contractors

## PT CUTTER

- Best Dry Cutting Turbo Blade on the Market
- Perfect for Porcelain Paver Tiles
- 6mm Tall Diamond Layer for a Long Life
- Recommended for Landscaping Tile
- Fits Most Gas-Powered Demolition Saws
- Can Be Used Wet or Dry
- Special Turbo Rim Diamond Layer Sintered Directly to the Steel Core

| PART NO. | SIZE | THICKNESS | MAX RPM | ARBOR(s)       | For Use On                  |
|----------|------|-----------|---------|----------------|-----------------------------|
| LT12A+   | 12"  | 2.6mm     | 6,200   | 1", 7/8", 20mm | Gas-Powered Demolition Saws |
| LT14A+   | 14"  | 2.8mm     | 5,360   | 1", 7/8", 20mm | Gas-Powered Demolition Saws |