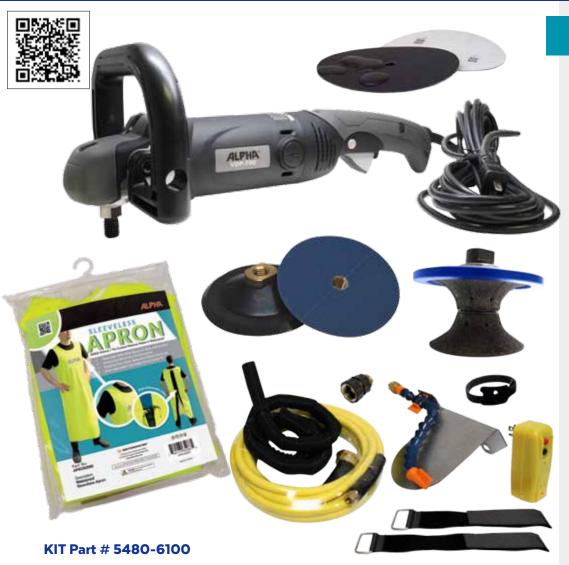

### **KIT INCLUDES**

## VDP-700 VARIABLE SPEED ROTARY POLISHER

Professional Grade Industrial Polisher

Part #: **VDP-700** 

#### WET SANDING/POLISHING KIT

Designed to convert a Variable Grinder, Sander or Polisher into a Wet Sanding/Polishing Tool

Part #: WSPKIT

#### **PROFILER V**

Creates A Perfect Bullnose/ Roundover Edge Treatment

Part #: **PFV501** 

#### **FLEXIBLE BACKER PAD 5"**

High-Quality Backer Pad Is Extremely Flexible

Part #: **GP55/8PD** 

#### **SANDPAPER #80 GRIT**

Multi-Purpose Sanding of Marble & Softer Types of Natural Stone

Part #: **MP50080** 

## MULTI-PURPOSE WATERPROOF APRON SLEEVELESS

Part #: APRON2000