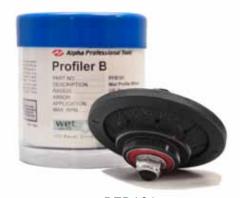

## PROFILER B-SERIES

## **Create the Perfect** Demi-bullnose Edge **Everytime**

- Create A Perfect Demi-**Bullnose/Roundover Edge Treatment**
- Use On Granite, Engineered Stone, Marble, Concrete, Crystallized Glass and Porcelain Slabs
- **Nylon Guide and Rotary Touchier Assures The Proper** Depth of Cut Is Achieved
- Equipped with A 5/8"-11 Female Thread and Internal **Water Passage Holes**
- Fits On All Popular Water-Fed Polishers

PFB101