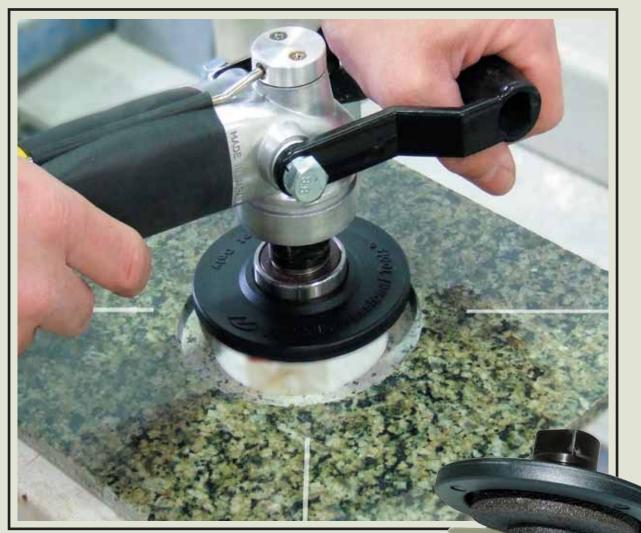

## Profiler Q

Create Recessed Drain Holes with Ease!

Be the first in your field to take advantage of a new and unique product developed exclusively by Alpha Professional Tools® for creating edges for recessed drains. Introducing the Alpha® Profiler Q-Series. Designed to create a 90 degree edge to accept recessed drains. Like all other Alpha® Profilers, the Profiler Q-Series is easy to use and fits on most water-fed polishers and grinders.

**To use**: make a template of the exact size of the drain, then place the template on top of the surface. Cut a hole slightly larger than the diameter of the Profiler with the Alpha® Trimmer Bit. Use the Profiler's Nylon Guide to follow the edge of the hole to create the recessed base.