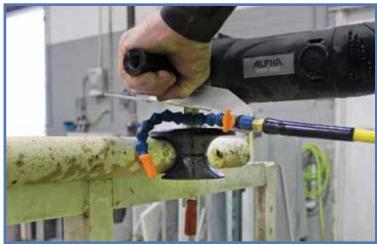

## Create the Perfect Full Bullnose Edge Everytime

- Create A Perfect Bullnose/Roundover Edge Treatment
- Use On Granite, Engineered Stone, Marble, Limestone, Concrete, Crystallized Glass and Porcelain Slabs
- Eliminate The Time-Consuming Calibration Process for Seamed Pieces
- Nylon Guide and Rotary Touchier Assures
  The Edges Are Uniform
- Equipped with A 5/8"-11 Female Thread and Internal Water Passage Holes
- Fits On All Popular Water-Fed Polishers