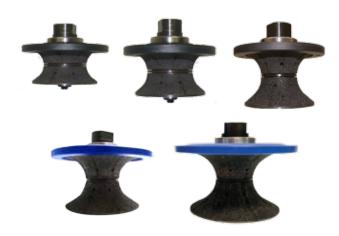

| PART NO. | SIZE         | MAXIMUM RPM | ARBOR            | SHAPE         | RECOMMENDED FOR                               |
|----------|--------------|-------------|------------------|---------------|-----------------------------------------------|
| PFV201   | 3/4" (2cm)   | 3,500       | 5/8"-11 Threaded | Full Bullnose | Granite, Quartz/EngStone, Concrete, Porcelain |
| PFV301   | 1-1/4" (3cm) | 3,500       | 5/8"-11 Threaded | Full Bullnose | Granite, Quartz/EngStone, Concrete, Porcelain |
| PFV401   | 1-1/2" (4cm) | 3,500       | 5/8"-11 Threaded | Full Bullnose | Granite, Quartz/EngStone, Concrete, Porcelain |
| PFV501   | 2" (5cm)     | 6,000       | 5/8"-11 Threaded | Full Bullnose | Granite, Quartz/EngStone, Concrete, Porcelain |
| PFV601   | 2-3/8" (6cm) | 6,000       | 5/8"-11 Threaded | Full Bullnose | Granite, Quartz/EngStone, Concrete, Porcelain |
| PFBNG01  |              | 3,500       | Nylon Guide      |               | Fits Up To 4cm Profilers                      |
| PFBNG02  |              | 6,000       | Nylon Guide      |               | Fits All Sizes of Profilers                   |