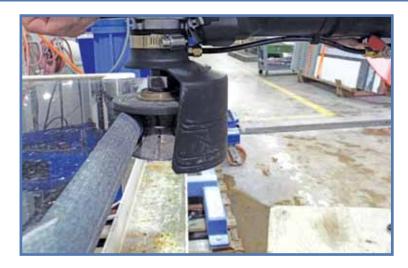

## Create the Perfect Full Bullnose Edge Everytime

- Create A Perfect Bullnose/Roundover Edge Treatment
- Use On Granite, Engineered Stone, Marble, Limestone, Concrete, Crystallized Glass and Porcelain Slabs
- Eliminate The Time-Consuming Calibration Process for Seamed Pieces
- Nylon Guide and Rotary Touchier Assures
  The Edges Are Uniform
- Equipped with A 5/8"-11 Female Thread and Internal Water Passage Holes
- Fits On All Popular Water-Fed Polishers