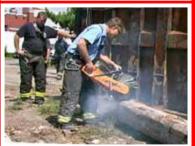

## RESCUE DEMOLITION

## **Cuts ALL Materials**

Concrete with Re-Bar, Steel, Stone, Metal, Wood, Glass and Rubberized Materials

- Slices Through Materials with Ease
- Proven Winner for Firefighters, Police Officers and Construction Professionals
- Use on Gas-Powered Cut-Off Saw
- Sizes Available: 9", 12" and 14" Diameters

**Excellent item for** Firefighters, Police, Military and Construction **Professionals** 