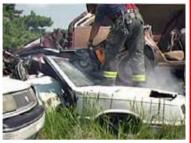

## RESCUE DEMOLITION

## **Cuts ALL Materials**

Concrete with Re-Bar, Steel, Stone, Metal, Wood, Glass and Rubberized Materials

- Slices Through Materials with Ease
- Proven Winner for Firefighters, Police Officers and Construction Professionals
- Use on Gas-Powered Cut-Off Saw
- Sizes Available: 9", 12" and 14" Diameters

**Excellent item for** Firefighters, Police, Military and Construction **Professionals** 