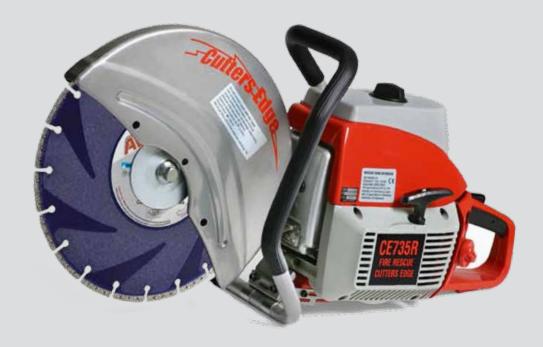

## **Cuts ALL Materials**

Concrete with Re-Bar, Steel, Stone, Metal, Wood, Glass and Rubberized Materials

- Slices Through Materials with Ease
- Proven Winner for Firefighters, Police Officers and Construction Professionals
- Use on Gas-Powered Cut-Off Saw
- Sizes Available: 9", 12" and 14" Diameters