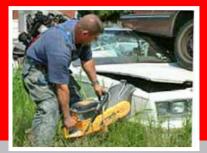

## RESCUE DEMOLITION

## **Cuts ALL Materials**

Concrete with Re-Bar, Steel, Stone, Metal, Wood, Glass and Rubberized Materials

- Slices Through Materials with Ease
- Proven Winner for Firefighters, Police Officers and Construction Professionals
- Use on Gas-Powered Cut-Off Saw
- Sizes Available: 9", 12" and 14" Diameters

**Excellent item for** Firefighters, Police, Military and Construction **Professionals** 