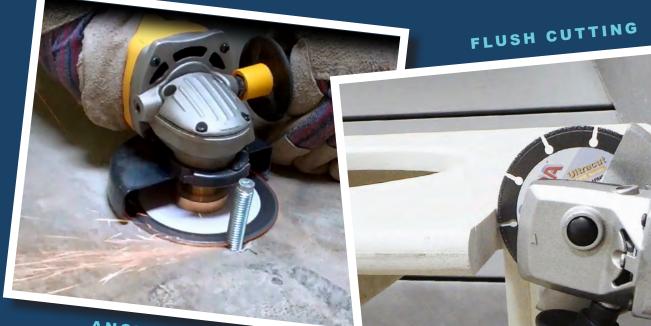

## ULTRACUT APR Series Hybrid blade for intricate and flush cutting applications

ANCHOR REMOVAL

Alpha<sup>®</sup> Ultracut APR Series combines the high-performance of the Alpha<sup>®</sup> Ultracut GPM Series with our unique design for flush cutting applications. Unlike other blades, the Ultracut APR Series blade accepts our exclusive Quad Drive Adapter, which eliminates the required lock nut. The Quad Drive Adapter has a threaded arbor that permits mounting on angle grinders for "flush cutting" applications. For a quick and easy solution, use this blade to completely remove anchor bolts, concrete re-bar and pipe from floors and walls. This blade brings accuracy and precision flush cutting to the manufacturing facility or the jobsite.