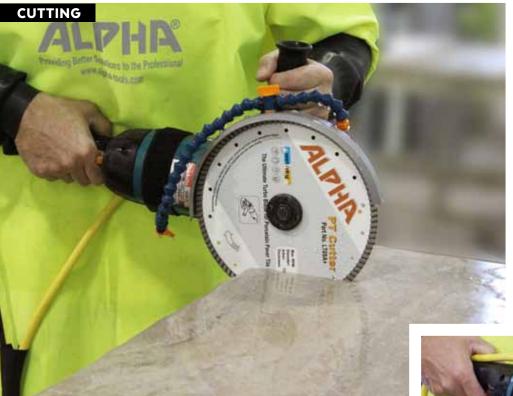

## WBC9KIT

CONVERT A HIGH-SPEED ANGLE GRINDER INTO A

- Can Be Used On Most Grinders With Minimal Alterations
- Fits Most 7" and 9" Angle Grinders
- Includes Kink-Free, Water-Feed Supplies, Plus GFCI

| PART NO. | SIZE | RECOMMENDED FOR                   | DESCRIPTION           |
|----------|------|-----------------------------------|-----------------------|
| WBC9KIT  | 9"   | 7" & 9" High-Speed Angle Grinders | Wet Blade Cutting Kit |

Kit includes: 9" Safety Guard, Loc-Line Assembly, Plastic Tie, 4 Plastic Collars, Adapter (1/4 NPT>>>M10\*P.1.0), Water Hose Assembly, Memory Wrap (3ft. / 1M), Quick Connect Adapter, GFCI Plug (120V), Hook & Loop Tie & Screw w/Spring Lock Washer