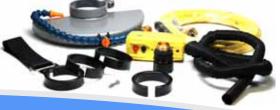

Kit includes: 9" Safety Guard, Loc-Line Assembly, Plastic Tie, 4 Plastic Collars, Adapter (1/4 NPT>>>M10\*P.1.0), Water Hose Assembly, Memory Wrap (3ft. / 1M), Quick Connect Adapter, GFCI Plug (120V), Hook & Loop Tie & Screw w/Spring Lock Washer