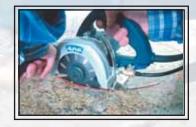

The AWS-125 Wet Stone Cutter is designed for use in the stone, tile and glass industry. This machine is able to provide the perfect straight cuts required for quality fabrication and installation. Equipped with one of the most powerful motors in its class, the AWS-125 has the strength to power through tough materials, including porcelain and engineered stones. The wet stone cutter is also equipped with a high quality water-feed system that eliminates the harmful dust particles which are common in dry cutting applications. Another safety feature included is a built-in GFCI (ground fault circuit interrupter).

In addition, the Alpha® AWS-125 Wet Stone Cutter includes two unique features. One is a side handle for more stability and control. The second, is the ability to accept a curve cutting blade. Curve cutting operations are safer and easier with the AWS-125 and our Contour Blade. Suitable for use in the shop or on the job site, the AWS-125 is ideal for any professional stone fabricator/installer or tile contractor.