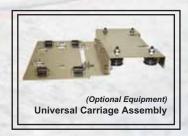

|   | PART NO. | DESCRIPTION                 |
|---|----------|-----------------------------|
|   | AWS-125  | 5" Wet Stone Cutter - 110V  |
|   | AWS-225  | 5" Wet Stone Cutter - 220V  |
| ĺ | AWS-UCAM | Universal Carriage Assembly |