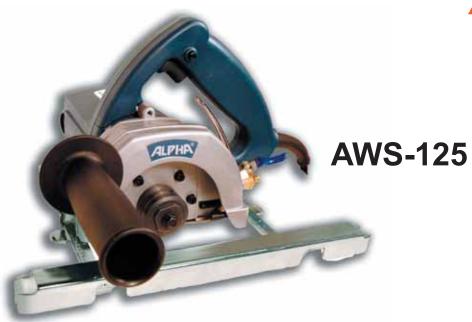

The AWS-125 Wet Stone Cutter is designed for use in the stone, tile and glass industry. This machine is able to provide the perfect straight cuts required for quality fabrication and installation. Equipped with one of the most powerful motors in its class, the AWS-125 has the strength to power through tough materials, including porcelain and engineered stones. The wet stone cutter is also equipped with a high quality water-feed system that eliminates the harmful dust particles which are common in dry cutting applications. Another safety feature included is a built-in GFCI (ground fault circuit interrupter).

In addition, the Alpha® AWS-125 Wet Stone Cutter includes two unique features. One is a side handle for more stability and control. The second, is the ability to accept a curve cutting blade. Curve cutting operations are safer and easier with the AWS-125 and our Contour Blade. Suitable for use in the shop or on the job site, the AWS-125 is ideal for any professional stone fabricator/installer or tile contractor.