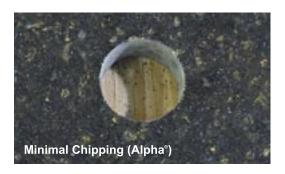

The operation may be programmed... but the reaction is not.

Alpha® introduces a Wet Core Drill Bit for CNC Machines and Radial Arm workstations. This Core Bit comes with a 1/2" Gas Thread, designed for the tool holder. The diamonds and matrix have been selected to minimize

blow-out at the bottom of the stone, since most CNC Router fabrication is done upside-down. This new Core Bit utilizes the superior technology that has made the Alpha® Wet and Dry Core Bits the best in the industry.