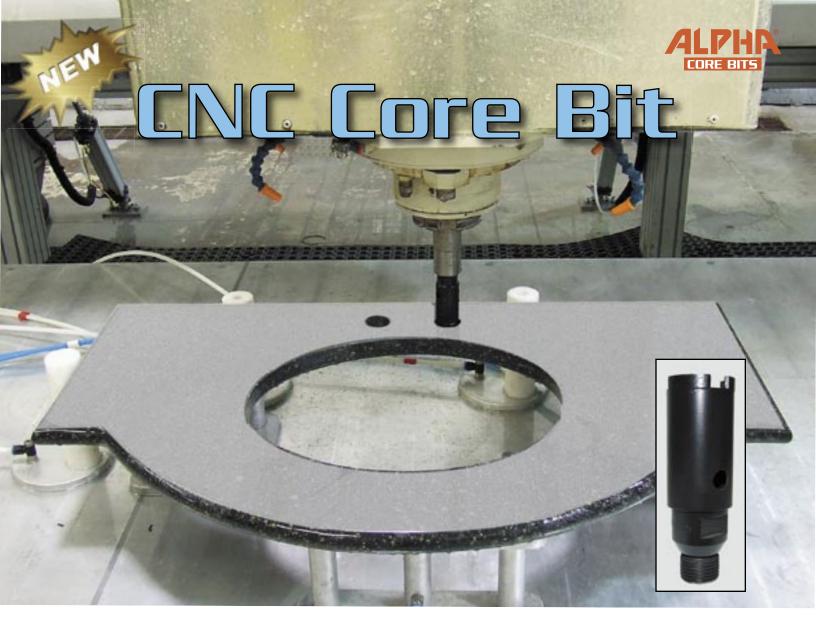

The operation may be programmed... but the reaction is not.

Alpha® introduces a Wet Core Drill Bit for CNC Machines and Radial Arm workstations. This Core Bit comes with a 1/2" Gas Thread, designed for the tool holder. The diamonds and matrix have been selected to minimize

blow-out at the bottom of the stone, since most CNC Router fabrication is done upside-down. This new Core Bit utilizes the superior technology that has made the Alpha® Wet and Dry Core Bits the best in the industry.