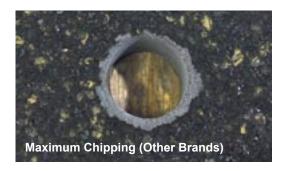

The operation may be programmed... but the reaction is not.

Alpha® introduces a Wet Core Drill Bit for CNC Machines and Radial Arm workstations. This Core Bit comes with a 1/2" Gas Thread, designed for the tool holder. The diamonds and matrix have been selected to minimize

blow-out at the bottom of the stone, since most CNC Router fabrication is done upside-down. This new Core Bit utilizes the superior technology that has made the Alpha® Wet and Dry Core Bits the best in the industry.