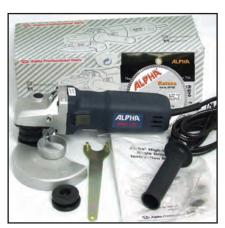

Introducing the "dynamic duo" for tile contractors. Alpha® has combined the powerful HSG-125 High-Speed Angle Grinder with Alpha® Katana Blade, the ultimate dry tile cutting blade, to create a must-have cutting system for porcelain tiles.

This 5" grinder has a powerful 7.2 Amp (800W) motor with 9,700 rpm. It is equipped with a standard 5/8"-11 spindle and two sets of flange/lock nut sets (7/8" and 20mm arbors) in order to accommodate 4", 4-1/2" and 5" diameter blades. The Alpha® HSG-125 is versatile and can be used wet or dry, when combined with the Alpha® Katana blade creates the ultimate workhorse for tile contractors.

HSG-125 and a 4" Katana Blade.

Part Number: 5480-3100

103 Bauer Drive, Oakland, NJ 07436 • 800-648-7229 • Fax: 800-286-0114 www.alpha-tools.com