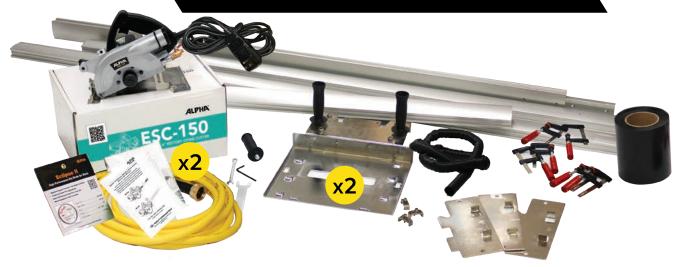

KIT INCLUDES: (2) ESC-150 Electric Wet/Dry Stone Cutters, (2) ASC-6CSM Guide Rail Carriage Assemblies, ASC Series Guide Rail Set (ASC-GR04, ASC-GR07, ASC-GR12), Surface Protection Tape (BAB0650)

**ESC-150** 