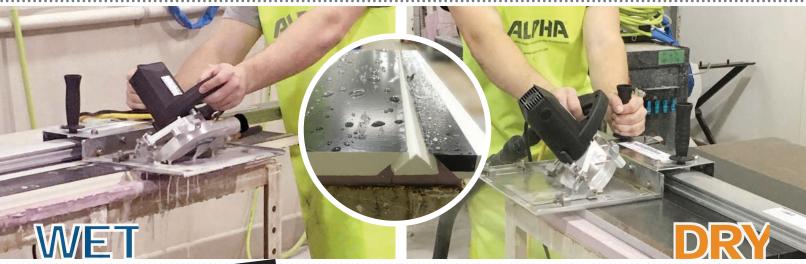

WET/DRY **STONE CUTTER** 

**ELECTRIC STONE CUTTER FOR** INDUSTRIAL APPLICATIONS

- Powerful Motor For Use On Granite, Quartz Surfaces, Marble, Limestone, Concrete & Sintered/Porcelain Slabs
- Capable of Miter Cutting 1-1/4" (3cm) Material w/Ease
- Kink-Free Water Hose for Easy Maneuverability and Reducing Operator Fatigue
- Great For Sink-Hole Cutting, Groove Cutting/Rodding
- Comes with A Built-in Dust Gate for Dustless Cutting When Connected to A **HEPA Vacuum**
- Miter Cutting Kit available with ESC-150/ESC-250