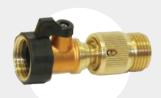

## **EQUIPMENT INCLUDED**

Side Handle

Screw (M6x30-Left)

Flange -3

Water Hose (15ft / 4.5m)

Water Quick Coupler w/ Shut-Off Valve

Carbon Brush Set

Water Valve Assembly