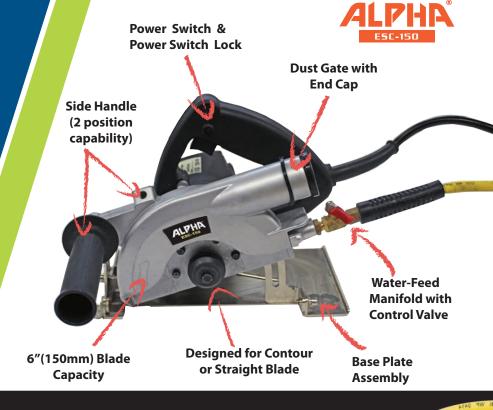

## **EQUIPMENT INCLUDED**

Side Handle

Screw (M6x30-Left)

Flange -3

Water Hose (15ft / 4.5m)

Water Quick Coupler w/ Shut-Off Valve

Carbon Brush Set

Water Valve Assembly

SS Flat Head Screw (M4x10)

Ground Fault Circuit Interrupter

End Cap

T-Handle Wrench

Open-End Wrench (17mm)

Easy On-Easy Off Sleeve

Self-stick Felt Strip Set

Hex. Wrench (5mm)