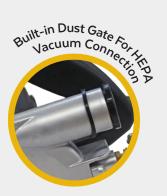

- Powerful Motor For Use On Granite, Quartz Surfaces, Marble, Limestone, Concrete & Sintered/Porcelain Slabs
- Capable of Miter Cutting 1-1/4" (3cm) Material w/Ease
- Kink-Free Water Hose for Easy Maneuverability and Reducing Operator Fatigue
- Great For Sink-Hole Cutting, Groove Cutting/Rodding
- Comes with A Built-in Dust Gate for Dustless Cutting When Connected to A **HEPA Vacuum**
- Miter Cutting Kit available with ESC-150/ESC-250