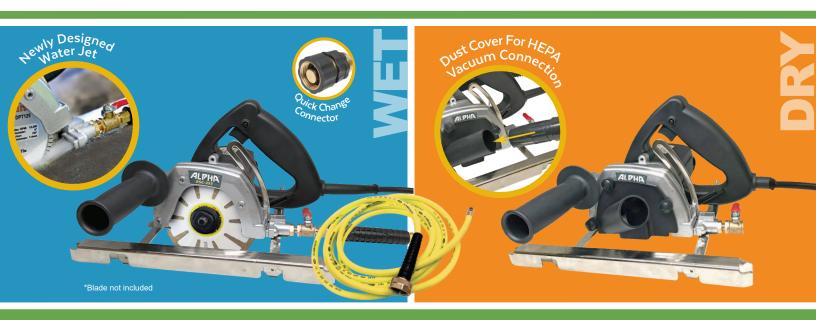

## • Precision Cuts Everytime

- Powerful Motor For Use On Granite, Quartz Surfaces, Marble, Limestone, Concrete and Sintered Slabs.
- Water-Feed Supply Eliminates The Harmful Dust Particles.
- Base Plate Allows Guides To Be Used in Multiple Ways.
- Use for Both Wet or Dry Applications.
- New Clamping System Ensures Cutting Stability.
- Included Self-Stick Felt Strips Protects The Work Surface From Scratches.
- Built-In GFCI (Ground Fault Circuit Interrupter).
- Great For Use With Curve Cutting Blades