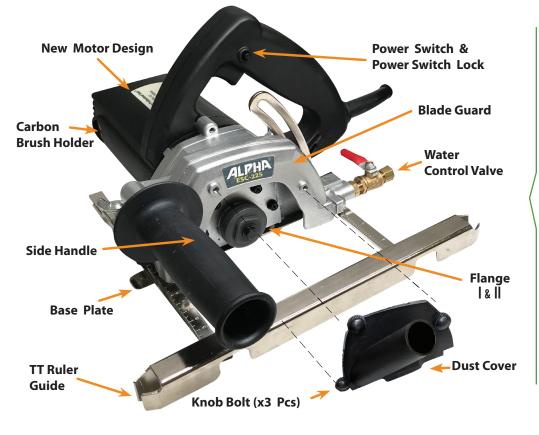

## A New and Improved Version of Our Popular **AWS-225**

## • Precision Cuts Everytime

- Powerful Motor For Use On Granite, Quartz Surfaces, Marble, Limestone, Concrete and Sintered Slabs.
- Water-Feed Supply Eliminates The Harmful Dust Particles.
- Base Plate Allows Guides To Be Used in Multiple Ways.
- Use for Both Wet or Dry Applications.
- New Clamping System Ensures Cutting Stability.
- Included Self-Stick Felt Strips Protects The Work Surface From Scratches.
- Built-In GFCI (Ground Fault Circuit Interrupter).
- Great For Use With Curve Cutting Blades