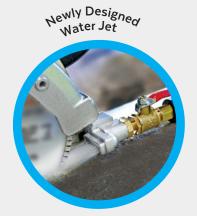

## **EQUIPMENT INCLUDED**

Side Handle

Screw (M6x30-Left)

Flange -3

Water Hose (4.5m)

Water Quick Coupler w/ Shut-Off Valve

Carbon Brush Set

Water Valve Assembly

SS Flat Head Screw (M4x10)

Ground Fault Circuit Interrupter

End Cap

T-Handle Wrench

Open-End Wrench (17mm)

Easy On-Easy Off Sleeve

Self-stick Felt Strip Set

Hex. Wrench (5mm)