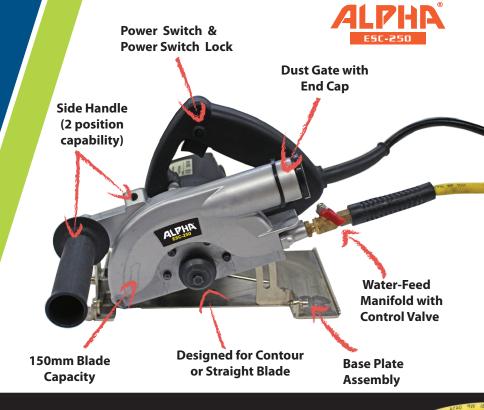

**ESC-250** 

WET/DRY **STONE CUTTER** 

**ELECTRIC STONE CUTTER FOR** INDUSTRIAL APPLICATIONS

## SPECIFICATIONS

| Model                | ESC-250           |
|----------------------|-------------------|
| Rating               | 220 Volts         |
| Amperage             | 5.5A              |
| Power                | 1200W             |
| No Load Speed (min-  | 1)10,000 RPM      |
| Weight               | 5.12 kgs          |
| Arbor                | 22.23mm           |
| Cutting Disc Diamete | r150mm            |
| Max. Cutting Depth   | 50.88mm           |
| Cord                 | 4.5m Single Phase |
| Plug Type            | C(220V)           |

## **EQUIPMENT INCLUDED**

Side Handle

Screw (M6x30-Left)

Flange -3

Water Hose (4.5m)

Water Quick Coupler w/ Shut-Off Valve

Carbon Brush Set

Water Valve Assembly

SS Flat Head Screw (M4x10)

Ground Fault Circuit Interrupter

End Cap

T-Handle Wrench

Open-End Wrench (17mm)

Easy On-Easy Off Sleeve

Self-stick Felt Strip Set

Hex. Wrench (5mm)

- Powerful Motor For Use On Granite, Quartz Surfaces, Marble, Limestone, Concrete & Sintered/Porcelain Slabs
- Capable of Miter Cutting 3cm Material w/Ease
- Kink-Free Water Hose for Easy Maneuverability and Reducing Operator Fatigue
- Great For Sink-Hole Cutting, Groove Cutting/Rodding
- Comes with A Built-in Dust Gate for Dustless Cutting When Connected to A **HEPA Vacuum**
- Miter Cutting Kit available with ESC-250