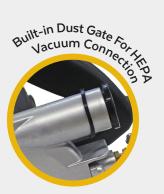

- Powerful Motor For Use On Granite, Quartz Surfaces, Marble, Limestone, Concrete & Sintered/Porcelain Slabs
- Capable of Miter Cutting 3cm Material w/Ease
- Kink-Free Water Hose for Easy Maneuverability and Reducing Operator Fatigue
- Great For Sink-Hole Cutting, Groove Cutting/Rodding
- Comes with A Built-in Dust Gate for Dustless Cutting When Connected to A **HEPA Vacuum**
- Miter Cutting Kit available with ESC-250