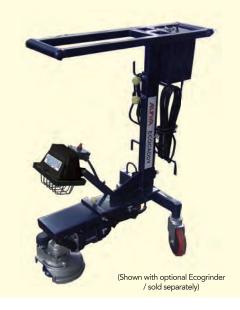

The Alpha® Ecogrinder Caddies allow the operator to standard not have to work on their knees when grinding and sanding concrete, terrazzo and mason ryproducts or doing surface preparation work. The height adjustment mechanism allows the caddy to be adjusted to accommodate individual users. The unit is available in two versions for both Ecogrinders (110V and 220V). A halogen light shines above the grinding area to show scratches in darkareas. This light can be turned on/off independently.

Attach the Alpha® Dust Bag Carriage directly to the Ecogrinder and utilize the Ecogrinder's built-in vacuum system, making the operation simple, easy and virtually dust-free!

For a complete floor polishing system, combine the Alpha® Ecogrinder, Caddy, Dust Bag Carriage and polishing tools. Installation is simple, using only an adjustable wrench to complete.