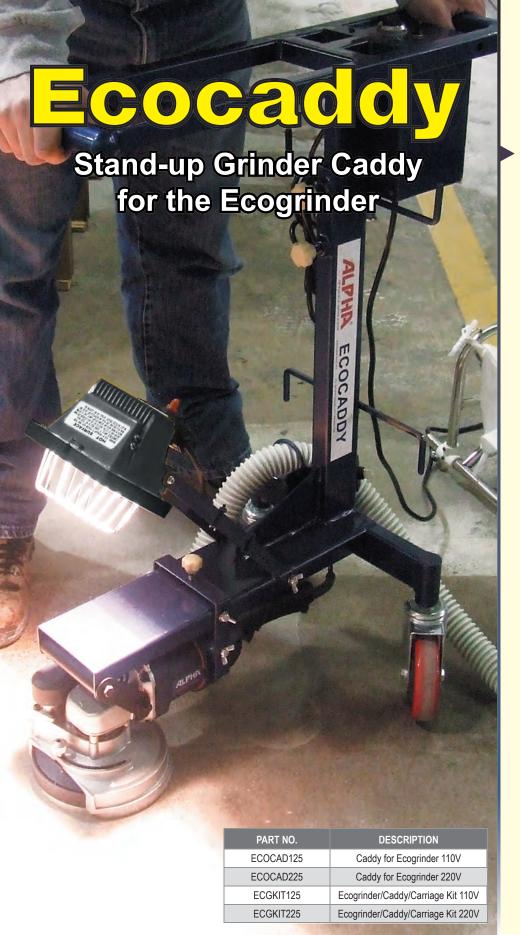

The Alpha® Ecogrinder Caddies allow the operator to standard not have to work on their knees when grinding and sanding concrete, terrazzo and mason ryproducts or doing surface preparation work. The height adjustment mechanism allows the caddy to be adjusted to accommodate individual users. The unit is available in two versions for both Ecogrinders (110V and 220V). A halogen light shines above the grinding area to show scratches in darkareas. This light can be turned on/off independently.

Attach the Alpha® Dust Bag Carriage directly to the Ecogrinder and utilize the Ecogrinder's built-in vacuum system, making the operation simple, easy and virtually dust-free!

For a complete floor polishing system, combine the Alpha® Ecogrinder, Caddy, Dust Bag Carriage and polishing tools. Installation is simple, using only an adjustable wrench to complete.