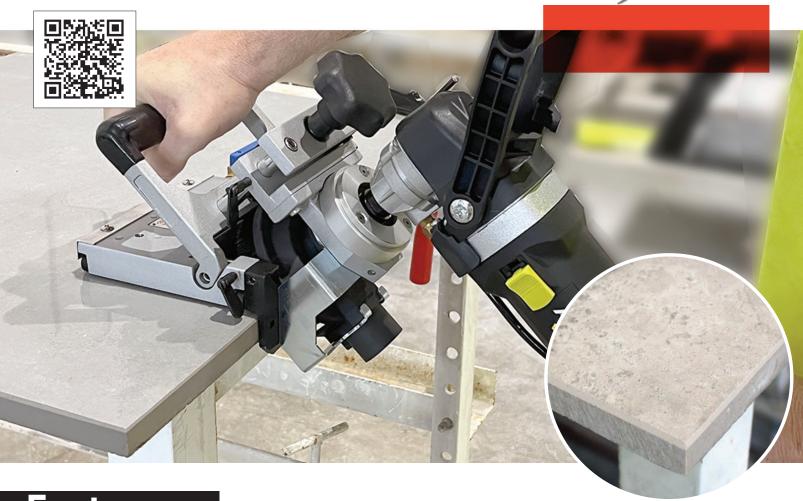

## Features:

- Creates A Precise Uniform Beveled Edge for Modern Looks
- Grind and Polish from 15 degree Hollywood Bevel to 45 degree Beveled Edge or Straight Edge with Ease
- Perfect On All Materials Including Porcelain Paver Tile
- Designed for Hardscape Professionals