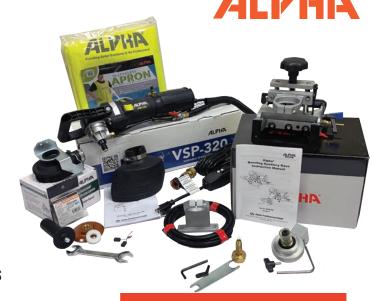

| PART NO   |        | DESCRIPTION         |
|-----------|--------|---------------------|
| 5480-6200 | ) Mode | ern Edge Coping Kit |

Kit Contains: VSP-320, Beveling Auxiliary Base (BAB1590), Dust/Splash Guard (BAB3GRD), 3" Rigid Backer Pad (GP35/8RG), 3" Ceramica Metal #300 Disc (FD30300M) and Multi-Purpose Waterproof Apron Sleeveless (APRON2000)